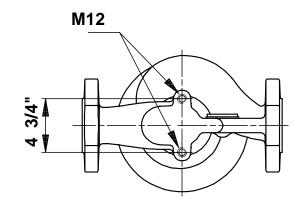

Company name: -

Created by: Phone:

Fax: Date:

91122135 TP 80-240/2 60 Hz

Note! All units are in [mm] unless others are stated. Disclaimer: This simplified dimensional drawing does not show all details.