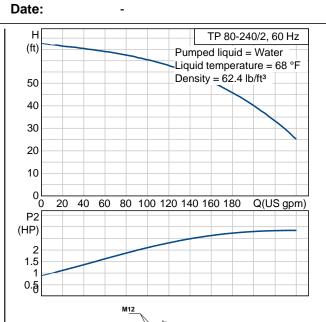

The shaft seal is a corrosion-resistant maintenance-free mechanical seal.

Liquid:

Liquid temperature range: 5 .. 284 °F Liquid temp: 5 .. 284 °F

Technical:

Actual calculated flow: 154 US gpm
Resulting head of the pump: 52.1 ft
Shaft seal: BUBE
Maximum operating pressure: 145 psi

Electrical data:

Number of poles: 2
Power (P2) required by pump: 2.95 HP
Main frequency: 60 Hz

Company name: Created by: Phone: Fax: -

| Description                 | Value                                |
|-----------------------------|--------------------------------------|
| Product name:               | TP 80-240/2 U-G-Z-BUBE U-G-Z<br>BUBE |
| Product Number:             | 91122135                             |
| EAN number:                 | 5700394584418                        |
|                             |                                      |
| Technical:                  |                                      |
| Actual calculated flow:     | 154 US gpm                           |
| Resulting head of the pump: | 52.1 ft                              |
| Head max:                   | 78.7 ft                              |
| Shaft seal:                 | BUBE                                 |
| Maximum operating pressure  | 145 psi                              |
| Pump version:               | U                                    |
|                             |                                      |
| Materials:                  |                                      |
| Pump housing:               | Bronze                               |
|                             | DIN WNr. 2.1093                      |
| Impeller:                   | Stainless steel                      |
|                             | DIN WNr. 1.4301                      |
|                             | AISI 304                             |
| Material code:              | Z                                    |
|                             |                                      |
| Installation:               |                                      |
| Maximum operating pressure  | 145 psi                              |
| Flange standard:            | ANSI                                 |
| Connect code:               | G                                    |
| Pipe connection:            | 3"                                   |
| Pressure stage:             | 125 Lb.                              |
|                             |                                      |
| Liquid:                     |                                      |
| Liquid temperature range    | 5 284 °F                             |
| Liquid temp:                | 68 °F                                |
|                             |                                      |
| Electrical data:            |                                      |
| Number of poles:            | 2                                    |
| Power (P2) required by pump | 2.95 HP                              |
| Main frequency:             | 60 Hz                                |
|                             |                                      |
| Others:                     |                                      |
| Country code:               | Namreg                               |
|                             |                                      |