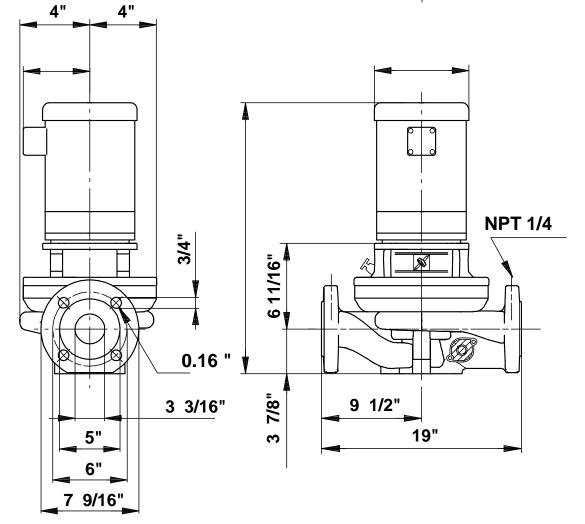

Company name: -

Created by: Phone:

Fax: Date:

91122135 TP 80-240/2 60 Hz

Note! All units are in [mm] unless others are stated. Disclaimer: This simplified dimensional drawing does not show all details.