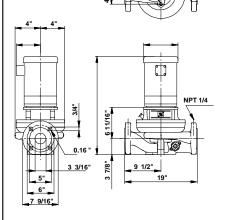

Company name: -

Created by: Phone:

Fax: Date:

91122135 TP 80-240/2 60 Hz

Note! All units are in [mm] unless others are stated. Disclaimer: This simplified dimensional drawing does not show all details.