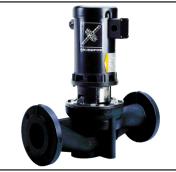

Date:

Product photo could vary from the actual product

Product No.: 91122135

Single-stage centrifugal in-line single-head pump.

The in-line design with opposite suction and discharge ports enables mounting in pipework or on a concrete foundation.

The shaft seal is a corrosion-resistant maintenance-free mechanical seal.

Liquid:

Liquid temperature range: 5 .. 284 °F Liquid temp: 5 .. 284 °F

Technical:

Actual calculated flow: 154 US gpm
Resulting head of the pump: 52.1 ft
Shaft seal: BUBE
Maximum operating pressure: 145 psi