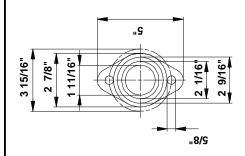

## 96402763 UPS 40-80/2 F 60 Hz

Note! All units are in [mm] unless others are stated. Disclaimer: This simplified dimensional drawing does not show all details.

Printed from Grundfos CAPS [2011.05.069]