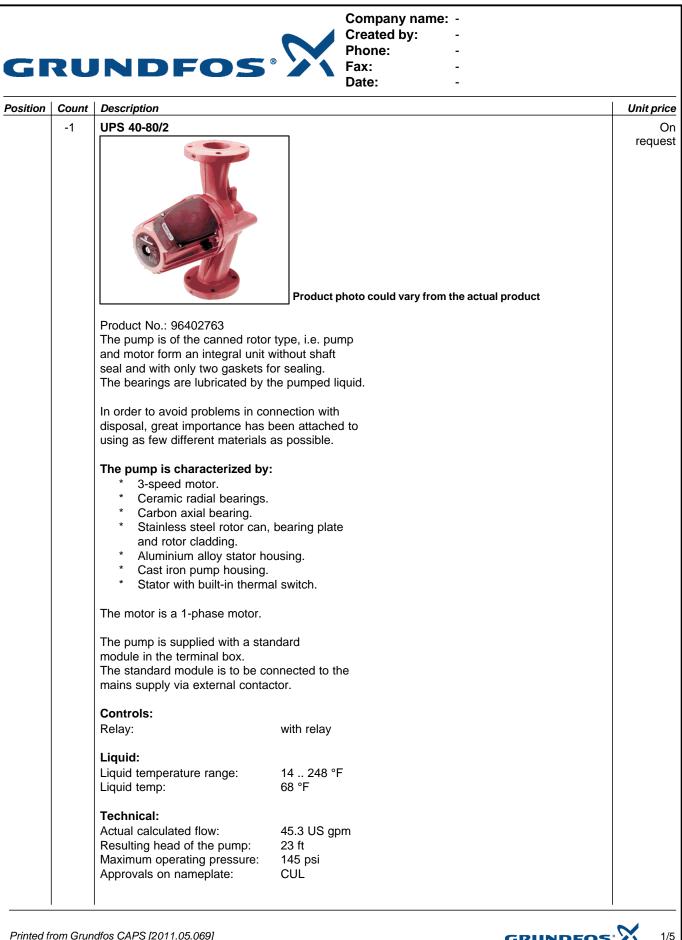

Printed from Grundfos CAPS [2011.05.069]

GRUNDFOS'

## Company name: -



Created by: Phone: Fax:

Date:

-

-

-

| Position 0   | Count  | Description                   |                      | Unit price |
|--------------|--------|-------------------------------|----------------------|------------|
|              |        | Materials:                    |                      |            |
|              |        | Pump housing:                 | Cast iron            |            |
|              |        |                               | EN-JL1040            |            |
|              |        |                               | ASTM 35 B - 40 B     |            |
|              |        | Impeller:                     | Stainless steel      |            |
|              |