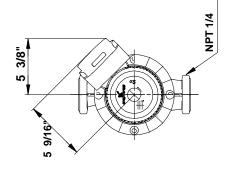

## Company name: -

Created by: Phone: Fax:

Date:

-

-

-

| Position 0   | Count  | Description                   |                      | Unit price |
|--------------|--------|-------------------------------|----------------------|------------|
|              |        | Materials:                    |                      |            |
|              |        | Pump housing:                 | Cast iron            |            |
|              |        |                               | EN-JL1040            |            |
|              |        |                               | ASTM 35 B - 40 B     |            |
|              |        | Impeller:                     | Stainless steel      |            |
|              |        |                               | DIN WNr. 1.4301      |            |
|              |        |                               | AISI 304             |            |
|              |        | Installation:                 |                      |            |
|              |        | Range of ambient temperature: | 32 104 °F            |            |
|              |        | Maximum operating pressure:   | 145 psi              |            |
|              |        | Flange standard:              | USA Oval             |            |
|              |        | Type of connection:           | F                    |            |
|              |        | Pipe connection:              | 40                   |            |
|              |        | Pressure stage:               | 145 psi              |            |
|              |        | Port-to-port length:          | 13 1/2" mm           |            |
|              |        | Electrical data:              |                      |            |
|              |        | Number of poles:              | 2                    |            |
|              |        | Power input in speed 1:       | 440 W                |            |
|              |        | Power input in speed 2:       | 450 W                |            |
|              |        | Max. power input:             | 480 W                |            |
|              |        | Main frequency:               | 60 Hz                |            |
|              |        | Rated voltage:                | 1 x 230 V            |            |
|              |        | Current in speed 1:           | 2.18 A               |            |
|              |        | Current in speed 2:           | 2.2 A                |            |
|              |        | Current in speed 3:           | 2.24 A               |            |
|              |        | Cos phi in speed 1:           | 0,87                 |            |
|              |        | Cos phi in speed 2:           | 0,89                 |            |
|              |        | Cos phi:                      | 0,94                 |            |
|              |        | Capacitor size - run:         | 10 μF/400 V          |            |
|              |        | Enclosure class (IEC 34-5):   | X4D                  |            |
|              |        | Insulation class (IEC 85):    | F                    |            |
|              |        | Others:                       |                      |            |
|              |        | Net weight:                   | 39.9 lb              |            |
|              |        | Gross weight:                 | 45.9 lb              |            |
|              |        |                               |                      |            |
|              |        | Shipping volume:              | 2.08 ft <sup>3</sup> |            |
|              |        |                               |                      |            |
|              |        |                               |                      |            |
|              |        |                               |                      |            |
|              |        |                               |                      |            |
|              |        |                               |                      |            |
|              |        |                               |                      |            |
|              |        |                               |                      |            |
|              |        |                               |                      |            |
|              |        |                               |                      |            |
|              |        |                               |                      |            |
| Printed from | m Grun | dfos CAPS [2011.05.069]       | GRUNDFOS             | • 2/5      |

## 96402763 UPS 40-80/2 F 60 Hz

Note! All units are in [mm] unless others are stated. Disclaimer: This simplified dimensional drawing does not show all details.

Printed from Grundfos CAPS [2011.05.069]