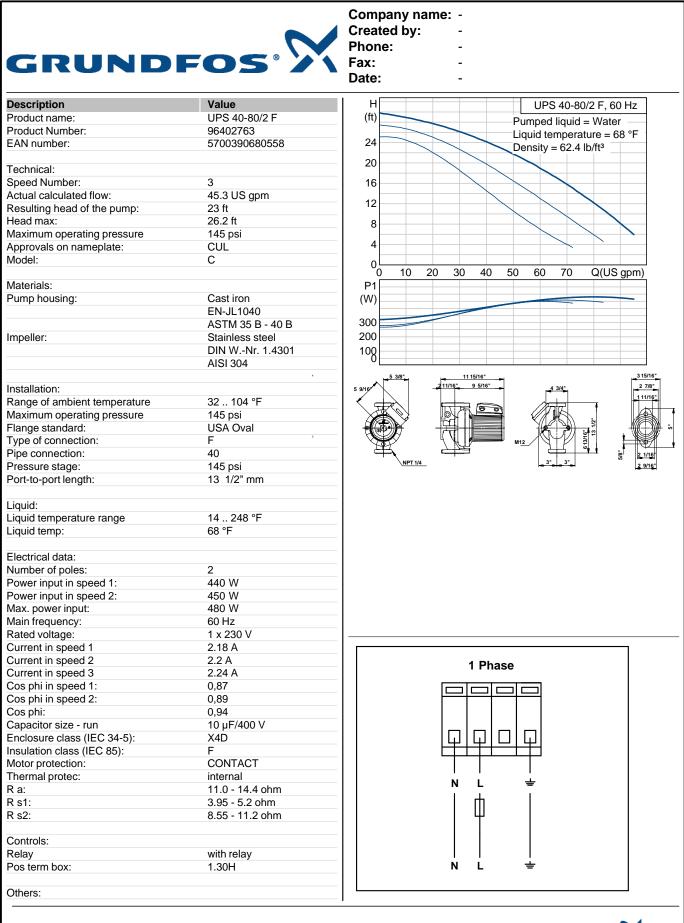

|                      |            |
|              |        |                               |                      |            |
|              |        |                               |                      |            |
|              |        |                               |                      |            |
|              |        |                               |                      |            |
|              |        |                               |                      |            |
|              |        |                               |                      |            |
|              |        |                               |                      |            |
| Printed from | m Grun | dfos CAPS [2011.05.069]       | GRUNDFOS             | • 2/5      |



Printed from Grundfos CAPS [2011.05.069]

3/5

GRUNDFOS'X

| GRUNDFOS® | $\sim$ |
|-----------|--------|
| GRUNDFOS  |        |

Company name: -Created by: -

Phone: Fax:

Date:

-

-

-

| Description      | Value                |
|------------------|----------------------|
| Net weight:      | 39.9 lb              |
| Gross weight:    | 45.9 lb              |
| Shipping volume: | 2.08 ft <sup>3</sup> |
| Sales region:    | Namreg               |







## Company name: -

Created by: Phone: Fax:

-

## 96402763 UPS 40-80/2 F 60 Hz









Note! All units are in [mm] unless others are stated. Disclaimer: This simplified dimensional drawing does not show all details.

Printed from Grundfos CAPS [2011.05.069]