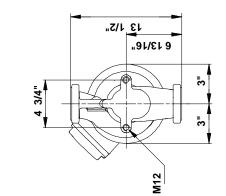

## Company name: -

Created by: Phone: Fax:

Date:

-

-

-

| Position 0   | Count  | Description                   |                      | Unit price |
|--------------|--------|-------------------------------|----------------------|------------|
|              |        | Materials:                    |                      |            |
|              |        | Pump housing:                 | Cast iron            |            |
|              |        |                               | EN-JL1040            |            |
|              |        |                               | ASTM 35 B - 40 B     |            |
|              |        | Impeller:                     | Stainless steel      |            |
|              |        |                               | DIN WNr. 1.4301      |            |
|              |        |                               | AISI 304             |            |
|              |        | Installation:                 |                      |            |
|              |        | Range of ambient temperature: | 32 104 °F            |            |
|              |        | Maximum operating pressure:   | 145 psi              |            |
|              |        | Flange standard:              | USA Oval             |            |
|              |        | Type of connection:           | F                    |            |
|              |        | Pipe connection:              | 40                   |            |
|              |        | Pressure stage:               | 145 psi              |            |
|              |        | Port-to-port length:          | 13 1/2" mm           |            |
|              |        | Electrical data:              |                      |            |
|              |        | Number of poles:              | 2                    |            |
|              |        | Power input in speed 1:       | 440 W                |            |
|              |        | Power input in speed 2:       | 450 W                |            |
|              |        | Max. power input:             | 480 W                |            |
|              |        | Main frequency:               | 60 Hz                |            |
|              |        | Rated voltage:                | 1 x 230 V            |            |
|              |        | Current in speed 1:           | 2.18 A               |            |
|              |        | Current in speed 2:           | 2.2 A                |            |
|              |        | Current in speed 3:           | 2.24 A               |            |
|              |        | Cos phi in speed 1:           | 0,87                 |            |
|              |        | Cos phi in speed 2:           | 0,89                 |            |
|              |        | Cos phi:                      | 0,94                 |            |
|              |        | Capacitor size - run:         | 10 μF/400 V          |            |
|              |        | Enclosure class (IEC 34-5):   | X4D                  |            |
|              |        | Insulation class (IEC 85):    | F                    |            |
|              |        | Others:                       |                      |            |
|              |        | Net weight:                   | 39.9 lb              |            |
|              |        | Gross weight:                 | 45.9 lb              |            |
|              |        |                               |                      |            |
|              |        | Shipping volume:              | 2.08 ft <sup>3</sup> |            |
|              |        |                               |                      |            |
|              |        |                               |                      |            |
|              |        |                               |                      |            |
|              |        |                               |                      |            |
|              |        |                               |                      |            |
|              |        |                               |                      |            |
|              |        |                               |                      |            |
|              |        |                               |                      |            |
|              |        |                               |                      |            |
|              |        |                               |                      |            |
| Printed from | m Grun | dfos CAPS [2011.05.069]       | GRUNDFOS             | • 2/5      |

## 96402763 UPS 40-80/2 F 60 Hz

Note! All units are in [mm] unless others are stated. Disclaimer: This simplified dimensional drawing does not show all details.

Printed from Grundfos CAPS [2011.05.069]