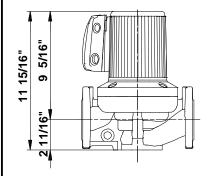

## Company name: -

Created by: Phone: Fax:

Date:

-

-

-

| Position 0   | Count  | Description                   |                      | Unit price |
|--------------|--------|-------------------------------|----------------------|------------|
|              |        | Materials:                    |                      |            |
|              |        | Pump housing:                 | Cast iron            |            |
|              |        |                               | EN-JL1040            |            |
|              |        |                               | ASTM 35 B - 40 B     |            |
|              |        | Impeller:                     | Stainless steel      |            |
|              |        |                               | DIN WNr. 1.4301      |            |
|              |        |                               | AISI 304             |            |
|              |        | Installation:                 |                      |            |
|              |        | Range of ambient temperature: | 32 104 °F            |            |
|              |        | Maximum operating pressure:   | 145 psi              |            |
|              |        | Flange standard:              | USA Oval             |            |
|              |        | Type of connection:           | F                    |            |
|              |        | Pipe connection:              | 40                   |            |
|              |        | Pressure stage:               | 145 psi              |            |
|              |        | Port-to-port length:          | 13 1/2" mm           |            |
|              |        | Electrical data:              |                      |            |
|              |        | Number of poles:              | 2                    |            |
|              |        | Power input in speed 1:       | 440 W                |            |
|              |        | Power input in speed 2:       | 450 W                |            |
|              |        | Max. power input:             | 480 W                |            |
|              |        | Main frequency:               | 60 Hz                |            |
|              |        | Rated voltage:                | 1 x 230 V            |            |
|              |        | Current in speed 1:           | 2.18 A               |            |
|              |        | Current in speed 2:           | 2.2 A                |            |
|              |        | Current in speed 3:           | 2.24 A               |            |
|              |        | Cos phi in speed 1:           | 0,87                 |            |
|              |        | Cos phi in speed 2:           | 0,89                 |            |
|              |        | Cos phi:                      | 0,94                 |            |
|              |        | Capacitor size - run:         | 10 μF/400 V          |            |
|              |        | Enclosure class (IEC 34-5):   | X4D                  |            |
|              |        | Insulation class (IEC 85):    | F                    |            |
|              |        | Others:                       |                      |            |
|              |        | Net weight:                   | 39.9 lb              |            |
|              |        | Gross weight:                 | 45.9 lb              |            |
|              |        |                               |                      |            |
|              |        | Shipping volume:              | 2.08 ft <sup>3</sup> |            |
|              |        |                               |                      |            |
|              |        |                               |                      |            |
|              |        |                               |                      |            |
|              |        |                               |                      |            |
|              |        |                               |                      |            |
|              |        |                               |                      |            |
|              |        |                               |                      |            |
|              |        |                               |                      |            |
|              |        |                               |                      |            |
|              |        |                               |                      |            |
| Printed from | m Grun | dfos CAPS [2011.05.069]       | GRUNDFOS             | • 2/5      |

## 96402763 UPS 40-80/2 F 60 Hz

Note! All units are in [mm] unless others are stated. Disclaimer: This simplified dimensional drawing does not show all details.

Printed from Grundfos CAPS [2011.05.069]