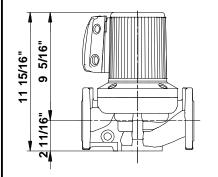

## 96402762 UPS 40-80/2 F 60 Hz

Note! All units are in [mm] unless others are stated. Disclaimer: This simplified dimensional drawing does not show all details.

Printed from Grundfos CAPS [2011.05.069]