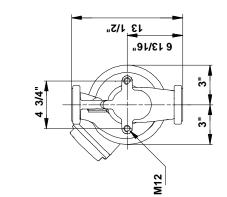

## 96402762 UPS 40-80/2 F 60 Hz

Note! All units are in [mm] unless others are stated. Disclaimer: This simplified dimensional drawing does not show all details.

Printed from Grundfos CAPS [2011.05.069]