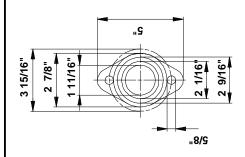

## 96402762 UPS 40-80/2 F 60 Hz

Note! All units are in [mm] unless others are stated. Disclaimer: This simplified dimensional drawing does not show all details.

Printed from Grundfos CAPS [2011.05.069]