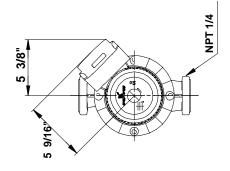

## 96402762 UPS 40-80/2 F 60 Hz

Note! All units are in [mm] unless others are stated. Disclaimer: This simplified dimensional drawing does not show all details.

Printed from Grundfos CAPS [2011.05.069]