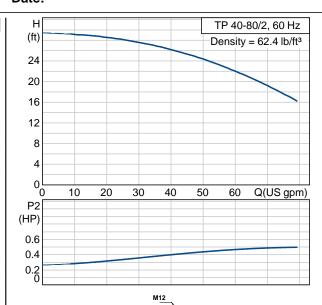

The shaft seal is a corrosion-resistant maintenance-free mechanical seal.

The motor is a 3-phase AC motor.

Liquid:

Liquid temperature range: 5 .. 284 °F Density: 5 .. 284 °F 62.4 lb/ft³

Technical:

Speed for pump data: 3510 rpm
Rated flow: 57.2 US gpm
Rated head: 22.6 ft
Shaft seal: BUBE
Maximum operating pressure: 145 psi