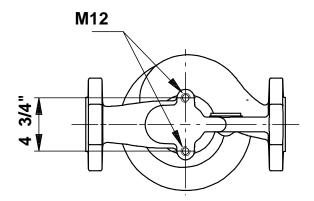

Approvals on motor nameplate: UL Recognized Component, CSA

Materials:

Pump housing: Cast iron

EN-JL1040 ASTM 25 B

Impeller: Stainless steel

DIN W.-Nr. 1.4301

**AISI 304** 

Installation:

Maximum ambient temperature: 104 °F Maximum operating pressure: 145 psi Flange standard: USA Pipe connection: 11/2"

Electrical data:

Company name: Created by: Phone: Fax: Date: -

| Position         Count         Description         Unit           Motor type:         Baldor, TEFC           Number of poles:         2           Rated power - P2:         0.738 HP           Main frequency:         60 Hz                                                                                       |
|--------------------------------------------------------------------------------------------------------------------------------------------------------------------------------------------------------------------------------------------------------------------------------------------------------------------|
| Number of poles: 2 Rated power - P2: 0.738 HP Main frequency: 60 Hz                                                                                                                                                                                                                                                |
| Rated voltage: 3 x 208-230/460 V Service factor: 1.25 Rated current: 2,7-2,6/1,3 A Starting current: 16,8-15,2/7,6 A Cos phi - power factor: 73 Rated speed: 3450 pm Motor efficiency at full load: 74 % Insulation class (IEC 85): B  Others: Net weight: 53.6 lb Gross weight: 60.2 lb Shipping volume: 1.98 ft9 |