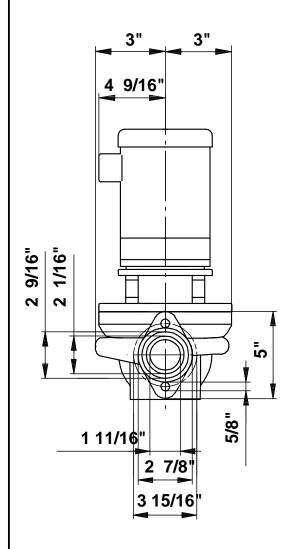

Date:

Product photo could vary from the actual product

Product No.: 96411795

Single-stage centrifugal in-line single-head pump.

The in-line design with opposite suction and discharge ports enables mounting in pipework or on a concrete foundation.

The shaft seal is a corrosion-resistant maintenance-free mechanical seal.

The motor is a 3-phase AC motor.

Liquid:

Liquid temperature range: 5 .. 284 °F Density: 5 .. 284 °F 62.4 lb/ft³

Technical:

Speed for pump data: 3510 rpm
Rated flow: 57.2 US gpm
Rated head: 22.6 ft
Shaft seal: BUBE
Maximum operating pressure: 145 psi

Maximum ambient temperature: 104 °F Maximum operating pressure: 145 psi Flange standard: USA Pipe connection: 11/2"

Electrical data:

Company name: Created by: Phone: Fax: Date: -

| Position         Count         Description         Unit           Motor type:         Baldor, TEFC           Number of poles:         2           Rated power - P2:         0.738 HP           Main frequency:         60 Hz                                                                                       |
|--------------------------------------------------------------------------------------------------------------------------------------------------------------------------------------------------------------------------------------------------------------------------------------------------------------------|
| Number of poles: 2 Rated power - P2: 0.738 HP Main frequency: 60 Hz                                                                                                                                                                                                                                                |
| Rated voltage: 3 x 208-230/460 V Service factor: 1.25 Rated current: 2,7-2,6/1,3 A Starting current: 16,8-15,2/7,6 A Cos phi - power factor: 73 Rated speed: 3450 pm Motor efficiency at full load: 74 % Insulation class (IEC 85): B  Others: Net weight: 53.6 lb Gross weight: 60.2 lb Shipping volume: 1.98 ft9 |