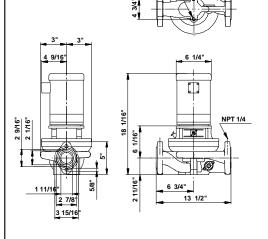

Approvals on motor nameplate: UL Recognized Component, CSA

Materials:

Pump housing: Cast iron

EN-JL1040 ASTM 25 B

Impeller: Stainless steel

DIN W.-Nr. 1.4301

**AISI 304** 

Installation:

Maximum ambient temperature: 104 °F Maximum operating pressure: 145 psi Flange standard: USA Pipe connection: 11/2"

Electrical data:

Company name: Created by: Phone: Fax: Date: -

| Position         Count         Description         Unit           Motor type:         Baldor, TEFC           Number of poles:         2           Rated power - P2:         0.738 HP           Main frequency:         60 Hz                                                                                       |
|--------------------------------------------------------------------------------------------------------------------------------------------------------------------------------------------------------------------------------------------------------------------------------------------------------------------|
| Number of poles: 2 Rated power - P2: 0.738 HP Main frequency: 60 Hz                                                                                                                                                                                                                                                |
| Rated voltage: 3 x 208-230/460 V Service factor: 1.25 Rated current: 2,7-2,6/1,3 A Starting current: 16,8-15,2/7,6 A Cos phi - power factor: 73 Rated speed: 3450 pm Motor efficiency at full load: 74 % Insulation class (IEC 85): B  Others: Net weight: 53.6 lb Gross weight: 60.2 lb Shipping volume: 1.98 ft9 |