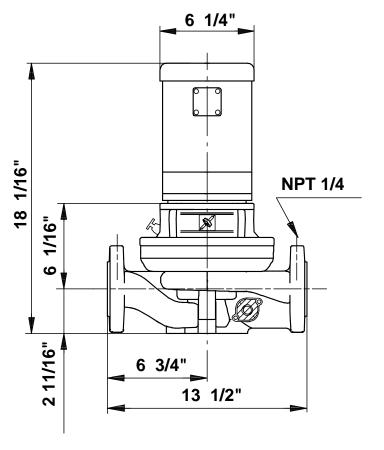

Date:

Product photo could vary from the actual product

Product No.: 96411795

Single-stage centrifugal in-line single-head pump.

The in-line design with opposite suction and discharge ports enables mounting in pipework or on a concrete foundation.

The shaft seal is a corrosion-resistant maintenance-free mechanical seal.

The motor is a 3-phase AC motor.

Liquid:

Liquid temperature range: 5 .. 284 °F Density: 5 .. 284 °F 62.4 lb/ft³

Technical:

Speed for pump data: 3510 rpm
Rated flow: 57.2 US gpm
Rated head: 22.6 ft
Shaft seal: BUBE
Maximum operating pressure: 145 psi

Maximum ambient temperature: 104 °F Maximum operating pressure: 145 psi Flange standard: USA Pipe connection: 11/2"

Electrical data:

Company name: Created by: Phone: Fax: Date: -

| Position         Count         Description         Unit           Motor type:         Baldor, TEFC           Number of poles:         2           Rated power - P2:         0.738 HP           Main frequency:         60 Hz                                                                                       |
|--------------------------------------------------------------------------------------------------------------------------------------------------------------------------------------------------------------------------------------------------------------------------------------------------------------------|
| Number of poles: 2 Rated power - P2: 0.738 HP Main frequency: 60 Hz                                                                                                                                                                                                                                                |
| Rated voltage: 3 x 208-230/460 V Service factor: 1.25 Rated current: 2,7-2,6/1,3 A Starting current: 16,8-15,2/7,6 A Cos phi - power factor: 73 Rated speed: 3450 pm Motor efficiency at full load: 74 % Insulation class (IEC 85): B  Others: Net weight: 53.6 lb Gross weight: 60.2 lb Shipping volume: 1.98 ft9 |