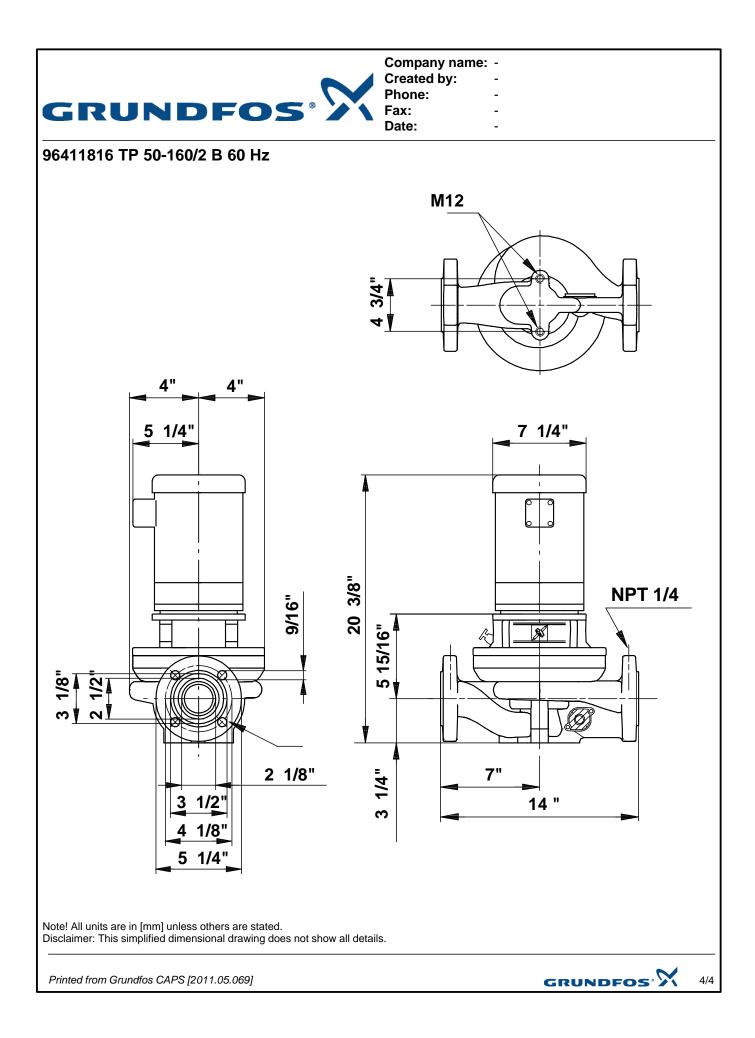

|
| Gross weight:                           | 104 lb                       |                                                                   |
| Shipping volume:                        | 2.33 ft <sup>3</sup>         |                                                                   |
| Country code:                           | Namreg                       |                                                                   |
|                                         | 5                            |                                                                   |
|                                         |                              |                                                                   |

Printed from Grundfos CAPS [2011.05.069]

GRUNDFOS 3/4