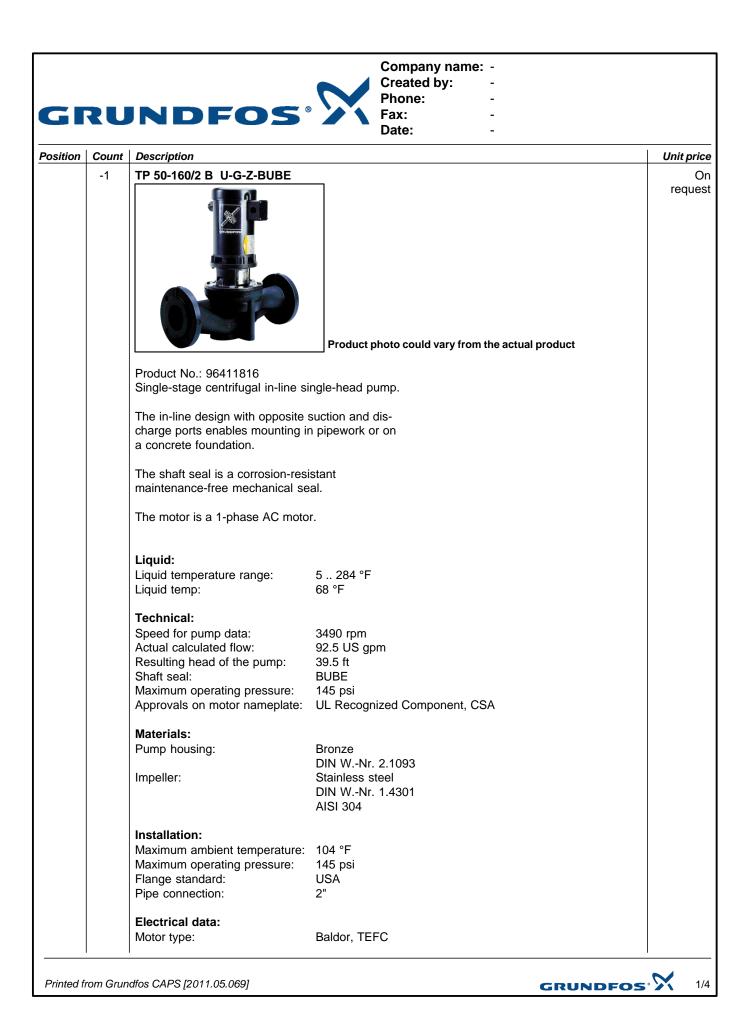

## Company name:-Created by:-Phone:-Fax:-Date:-



| Number of poles:                                                                  |                                               |  |
|-----------------------------------------------------------------------------------|-----------------------------------------------|--|
| Rated power - P2:<br>Main frequency:<br>Rated voltage:                            | 2<br>1.48 HP<br>60 Hz<br>1 x 115/208-230 V    |  |
| Service factor:<br>Rated current:<br>Starting current:<br>Cos phi - power factor: | 1,3<br>17/9,5-8,6 A<br>79,8/43,8-39,9 A<br>79 |  |
| Rated speed:<br>Motor efficiency at full load:<br>Insulation class (IEC 85):      | 3450 rpm<br>71 %<br>B                         |  |
| Others:<br>Net weight:<br>Gross weight: