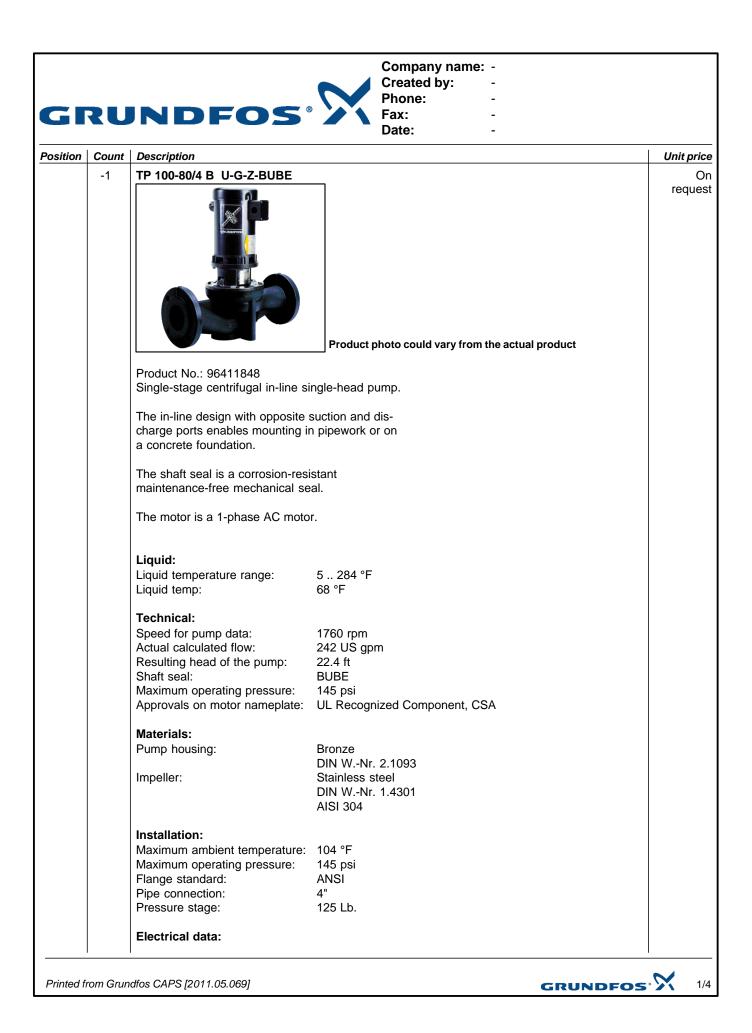

Company name: -Created by: -Phone: -Fax: -

| sition   Count | Description                                                                                                                                                                                                                                                                                                                                                                                |                                                                                                                                                                                                                                                                                                   | Unit prie |
|----------------|--------------------------------------------------------------------------------------------------------------------------------------------------------------------------------------------------------------------------------------------------------------------------------------------------------------------------------------------------------------------------------------------|---------------------------------------------------------------------------------------------------------------------------------------------------------------------------------------------------------------------------------------------------------------------------------------------------|-----------|
| aition Count   | <ul> <li>Description</li> <li>Motor type:<br/>Number of poles:<br/>Rated power - P2:<br/>Main frequency:<br/>Rated voltage:<br/>Service factor:<br/>Rated current:<br/>Starting current:<br/>Cos phi - power factor:<br/>Rated speed:<br/>Motor efficiency at full load:<br/>Insulation class (IEC 85):</li> <li>Others:<br/>Net weight:<br/>Gross weight:<br/>Shipping volume:</li> </ul> | Date:         -           Baldor, TEFC         4           2.01 HP         60 Hz           1 x 115/230 V         1,15           17,2/8,6 A         234/117 A           99         1725 rpm           78 %         F           177 lb         187 lb           187 lb         4.98 ft <sup>3</sup> | Unit pri  |