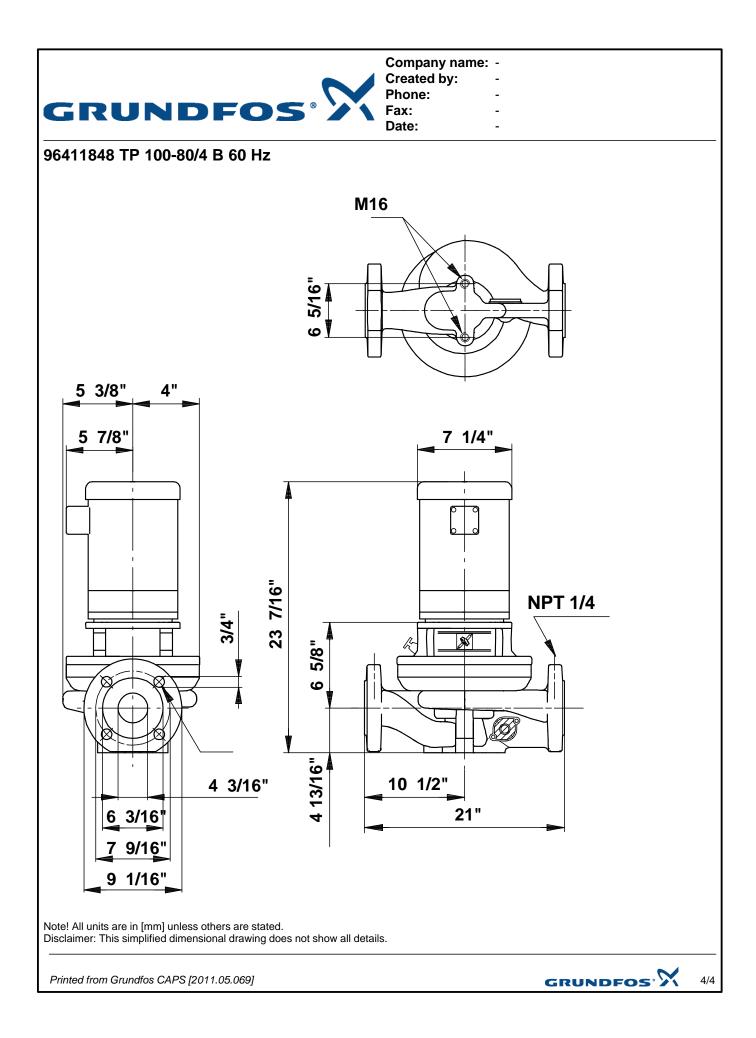

| GRUND                                          | FOS®X                        | Company<br>Created by<br>Phone:<br>Fax:<br>Date: |                       |                 |               |               |
|------------------------------------------------|------------------------------|--------------------------------------------------|-----------------------|-----------------|---------------|---------------|
| Description                                    | Value                        | н                                                |                       |                 | TP 100-8      | 0/4 B, 60 Hz  |
| Product name:                                  | TP 100-80/4 B U-G-Z-BUBE     | (ft)                                             |                       |                 | ped liquid    |               |
|                                                | U-G-Z BUBE                   | 24                                               |                       |                 |               | ature = 68 °F |
| Product Number:                                | 96411848                     | 24                                               |                       |                 | sity = $62.4$ |               |
| EAN number:                                    | 5700390526047                | 20                                               |                       | 2 0.110         |               |               |
|                                                |                              | 16                                               |                       |                 |               |               |
| Technical:                                     | 4700                         |                                                  |                       |                 |               |               |
| Speed for pump data<br>Actual calculated flow: | 1760 rpm<br>242 US gpm       | 12                                               |                       |                 |               |               |
| Resulting head of the pump:                    | 242 0S gpm<br>22.4 ft        |                                                  |                       |                 |               |               |
| Head max:                                      | 26.2 ft                      | 8                                                |                       |                 |               |               |
| Shaft seal:                                    | BUBE                         | 4                                                |                       |                 |               |               |
| Maximum operating pressure                     | 145 psi                      |                                                  |                       |                 |               |               |
| Approvals on motor nameplate:                  | UL Recognized Component, CSA |                                                  | 50 100                | 150             | 200           | Q(US gpm)     |
| Pump Number:                                   | 96405360                     | P2                                               |                       |                 |               |               |
| Pump version:                                  | U                            | (HP)                                             |                       |                 |               |               |
|                                                |                              |                                                  |                       |                 |               |               |
| Materials:                                     |                              | 1.6                                              |                       |                 |               |               |
| Pump housing:                                  | Bronze                       | 0.8                                              |                       |                 |               |               |
|                                                | DIN WNr. 2.1093              | 0.4                                              |                       |                 |               |               |
| Impeller:                                      | Stainless steel              |                                                  |                       |                 |               |               |
|                                                | DIN WNr. 1.4301              | -                                                | M16                   |                 |               |               |
| Motorial and a                                 | AISI 304                     | -                                                | _ ^                   |                 |               |               |
| Material code:                                 | Z                            | -                                                | <u>ل</u> ام           | $\Delta$        |               |               |
| Installation:                                  |                              | -                                                |                       |                 | t             |               |
| Installation:<br>Maximum ambient temperature:  | 104 °F                       | -                                                |                       | ٦ ل             | J             |               |
| Maximum amplent temperature:                   | 104 °F<br>145 psi            | 5 3/8" 4"                                        |                       | +-              |               |               |
| Flange standard:                               | ANSI                         | 5 7/8"                                           |                       | 7 1/4"          |               |               |
| Connect code:                                  | G                            |                                                  | -                     |                 |               |               |
| Pipe connection:                               | 4"                           | ╶╽╟┽╌┼╌┤╵                                        | 1                     |                 |               |               |
| Pressure stage:                                |                              |                                                  |                       | <sup>6</sup> 40 |               |               |
|                                                |                              | ╶┃│┝─┿─┤╵                                        | 1e"                   | NPT             | 1/4           |               |
| Liquid:                                        |                              | ╴╽│╘╤╤╤╡╵                                        | 3/4"<br>23 7/16"<br>* |                 | 1/4           |               |
| Liquid temperature range                       | 5 284 °F                     |                                                  | 34<br>日本<br>日本<br>134 |                 | ı             |               |
| Liquid temp:                                   | 68 °F                        |                                                  | ╡╵╙                   |                 | L             |               |
|                                                |                              |                                                  |                       | LOT             | ł             |               |
| Electrical data:                               |                              | -       `     4                                  | 3/16" 510             | 1/2"            |               |               |
| Motor type:                                    | Baldor, TEFC                 | 6_3/16                                           | 4                     | 21"             |               |               |
| Number of poles:                               | 4                            | <u>7 9/16"</u>                                   |                       | -               |               |               |
| Rated power - P2:<br>KVA code:                 | 2.01 HP<br>J                 | 9 1/16                                           |                       |                 |               |               |
| Main frequency:                                | 5<br>60 Hz                   | -                                                |                       |                 |               |               |
| Rated voltage:                                 | 1 x 115/230 V                | -                                                |                       |                 |               |               |
| Service factor:                                | 1,15                         | -                                                |                       |                 |               |               |
| Rated current:                                 | 17,2/8,6 A                   | -                                                |                       |                 |               |               |
| Starting current                               | 234/117 A                    | -                                                |                       |                 |               |               |
| Load current:                                  | 19,5/9,8 A                   | -                                                |                       |                 |               |               |
| Cos phi - power factor:                        | 99                           | -                                                |                       |                 |               |               |
| Rated speed:                                   | 1725 rpm                     | -                                                |                       |                 |               |               |
| Motor efficiency at full load:                 | 78 %                         |                                                  |                       |                 |               |               |
| Insulation class (IEC 85):                     | F                            | _                                                |                       |                 |               |               |
| Motor protection:                              | CONTACT                      | _                                                |                       |                 |               |               |
| Thermal protec:                                | internal                     | -                                                |                       |                 |               |               |
| Motor Number:                                  | 86680006                     | -                                                |                       |                 |               |               |
| Otheres                                        |                              | -                                                |                       |                 |               |               |
| Others:                                        | 177 lb                       | -                                                |                       |                 |               |               |
| Net weight:                                    | 177 lb<br>187 lb             | -                                                |                       |                 |               |               |
| Gross weight:<br>Shipping volume:              | 4.98 ft <sup>3</sup>         | -                                                |                       |                 |               |               |
| Country code:                                  | Namreg                       | -                                                |                       |                 |               |               |
| country oddo.                                  | Hannog                       | -                                                |                       |                 |               |               |
|                                                |                              |                                                  |                       |                 |               |               |