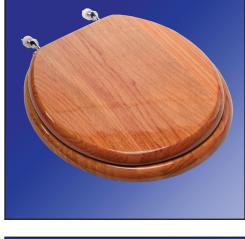

# **Designer Wood Toilet Seat**

Round Closed Front with Cover

#### **Features**

- · Solid oak construction Natural light oak
- · Finger joined and glued construction
- Dowel rod reinforced construction
- · Eleven step finishing process
- Piano finish fully sealed with 1 mil of high gloss polyurethane
- PVD Non-corrosive hinge post and hardware
- · Four color coordinated bumpers
- · Anti-microbial agent added to sealer
- Made with American Red Oak

#### Seat Color/Finish

Specify Natural Oak with Piano Finish