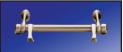

### **Hinge Color/Finish**

Specify hinges brass, brushed nickel or chrome

## **Product Specifications**

Hinge Design: Polished brass, brushed nickel, chrome

Ring Thickness: 1"

Ring Thickness with Bumper: 2 3/8" Height of Seat with Cover: 2 3/4" Size: ANSI Standard Toilet

#### **Additional Information**

Comfort™ Seats solid wood seat are crafted of specially selected hard wood and MDF. Our exclusive, durable finish prevents warping and cracking.

**PVD Brass** 

**PVD Brushed Nickel** 