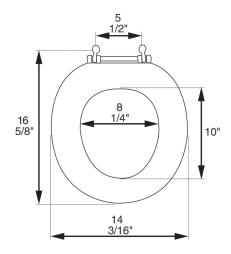

## **Product Specifications**

Hinge Design: Polished brass, brushed nickel, chrome

Ring Thickness: 1"

Ring Thickness with Bumper: 2 3/8" Height of Seat with Cover: 2 3/4" Size: ANSI Standard Toilet