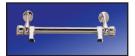

### **Hinge Color/Finish**

Specify hinges brass, brushed nickel or chrome

## **Product Specifications**

Hinge Design: Polished brass, brushed nickel, chrome

Ring Thickness: 1"

Ring Thickness with Bumper: 2 3/8" Height of Seat with Cover: 2 3/4" Size: ANSI Standard Toilet

#### **Additional Information**

Comfort™ Seats solid wood seat are crafted of specially selected hard wood and MDF. Our exclusive, durable finish prevents warping and cracking.

**PVD Brass** 

**PVD Brushed Nickel** 