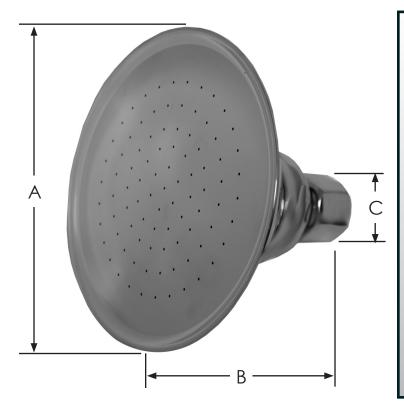

## **CLASSIC SHOWER HEAD**

| PART NO.   | SIZE | FINISH            | A        | В      | С  |  |
|------------|------|-------------------|----------|--------|----|--|
| □ S01-087  | 5"   | Chrome Plated     | 4-13/16" | 3-3/4" | 1" |  |
| □ S01-187  | 5"   | Polished Brass    | 4-13/16" | 3-3/4" | 1" |  |
| ☐ S01-87BN | 5"   | Brushed Nickel    | 4-13/16" | 3-3/4" | 1" |  |
| ☐ S01-87NP | 5"   | Pearl Nickel      | 4-13/16" | 3-3/4" | 1" |  |
| ☐ SO1-87RB | 5"   | Oil Rubbed Bronze | 4-13/16" | 3-3/4" | 1" |  |
| ☐ S01-87WB | 5"   | Old World Bronze  | 4-13/16" | 3-3/4" | 1" |  |
|            |      |                   |          |        |    |  |