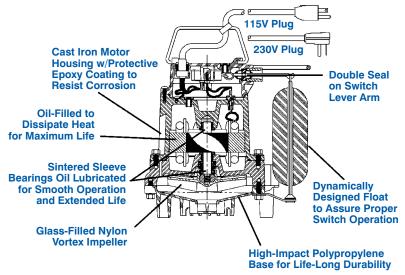

#### **Features**

- Handles liquid and solid waste materials up to 1/2" diameter
- Cast iron pump housing with protective epoxy coating for corrosion and rust resistance
- Oil-filled motor housing for lifetime lubrication and rapid heat dissipation
- 1/3 HP shaded pole motor
- Stainless steel screws, bolts and handle
- Mechanical seals (stainless steel spring, nitrile parts, carbon and ceramic faces)
- Bearings: upper and lower sintered sleeve bearings
- Thermal overload protection
- Automatic operation has 7"–10" "On" level range and 2"–5" "Off" level range
- Integral snap action float switch
- All models are UL and CSA listed

#### **Construction**

| Motor Housing         | Epoxy-coated cast iron                      |  |  |  |  |  |  |
|-----------------------|---------------------------------------------|--|--|--|--|--|--|
| Impeller Material     | Nylon                                       |  |  |  |  |  |  |
| Impeller Type         | Vortex                                      |  |  |  |  |  |  |
| Volute                | Epoxy-coated cast iron/polypropylene        |  |  |  |  |  |  |
| Power Cord            | SJTW-A                                      |  |  |  |  |  |  |
| Mechanical Shaft Seal | Nitrile with carbon & ceramic faces         |  |  |  |  |  |  |
| Fasteners             | Stainless steel                             |  |  |  |  |  |  |
| Shaft                 | Cold rolled steel                           |  |  |  |  |  |  |
| Bearings              | Upper and lower sintered sleeve<br>bearings |  |  |  |  |  |  |