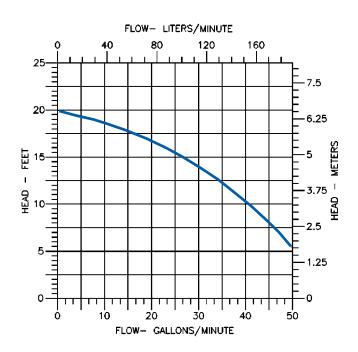

### **Specifications**

| Model      | ,        |         |     |       | Solids Size | Running    | Perforn | nance (GPN | 1@Head) | Sh  | utoff  | Cord         | Weight | Dimensions           |
|------------|----------|---------|-----|-------|-------------|------------|---------|------------|---------|-----|--------|--------------|--------|----------------------|
| No.        | Item No. | Listing | HP  | Volts | (dia. in.)  | Amps/Watts | 5'      | 10'        | 15'     | Ft. | P.S.I. | Length (ft.) | (lbs.) | H x L x W (in.)      |
| 6E-CIA-SFS | 506700   | UL/CSA  | 1/3 | 115   | 1/2"        | 10/750     | 50      | 42         | 27      | 20  | 8.7    | 10           | 27     | 10.18 x 10.60 x 8.39 |
| 6E-CIA-SFS | 506701   | UL/CSA  | 1/3 | 115   | 1/2"        | 10/750     | 50      | 42         | 27      | 20  | 8.7    | 25           | 28     | 10.18 x 10.60 x 8.39 |
| 6E-CIA-SFS | 506720   | UL/CSA  | 1/3 | 230*  | 1/2"        | 4.8/890    | 50      | 42         | 27      | 20  | 8.7    | 15           | 28     | 10.18 x 10.60 x 8.39 |