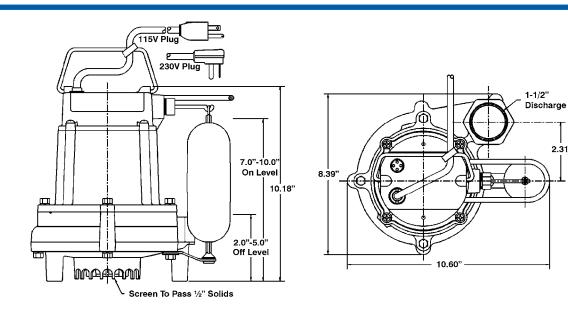

#### **Features**

- Handles liquid and solid waste materials up to 1/2" diameter
- Cast iron pump housing with protective epoxy coating for corrosion and rust resistance
- Oil-filled motor housing for lifetime lubrication and rapid heat dissipation
- 1/3 HP shaded pole motor
- Stainless steel screws, bolts and handle
- Mechanical seals (stainless steel spring, nitrile parts, carbon and ceramic faces)
- Bearings: upper and lower sintered sleeve bearings
- Thermal overload protection
- Automatic operation has 7"–10" "On" level range and 2"–5" "Off" level range
- Integral snap action float switch
- All models are UL and CSA listed

The model 6E Series Sump and Effluent Pumps are for residential and light commercial use. Pumps feature a 1-1/2" FNPT discharge with a lift of 20', polypropylene base and polycarbonate cover.

### **Specifications**

| Model      | ,        |         |     |       | Solids Size | Running    | Perforn | nance (GPN | 1@Head) | Sh  | utoff  | Cord         | Weight | Dimensions           |
|------------|----------|---------|-----|-------|-------------|------------|---------|------------|---------|-----|--------|--------------|--------|----------------------|
| No.        | Item No. | Listing | HP  | Volts | (dia. in.)  | Amps/Watts | 5'      | 10'        | 15'     | Ft. | P.S.I. | Length (ft.) | (lbs.) | H x L x W (in.)      |
| 6E-CIA-SFS | 506700   | UL/CSA  | 1/3 | 115   | 1/2"        | 10/750     | 50      | 42         | 27      | 20  | 8.7    | 10           | 27     | 10.18 x 10.60 x 8.39 |
| 6E-CIA-SFS | 506701   | UL/CSA  | 1/3 | 115   | 1/2"        | 10/750     | 50      | 42         | 27      | 20  | 8.7    | 25           | 28     | 10.18 x 10.60 x 8.39 |
| 6E-CIA-SFS | 506720   | UL/CSA  | 1/3 | 230*  | 1/2"        | 4.8/890    | 50      | 42         | 27      | 20  | 8.7    | 15           | 28     | 10.18 x 10.60 x 8.39 |