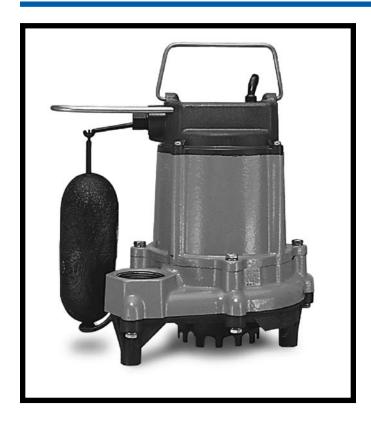

The model 6E Series Sump and Effluent Pumps are for residential and light commercial use. Pumps feature a 1-1/2" FNPT discharge with a lift of 20', polypropylene base and polycarbonate cover.

## 6E-CIA-SFS