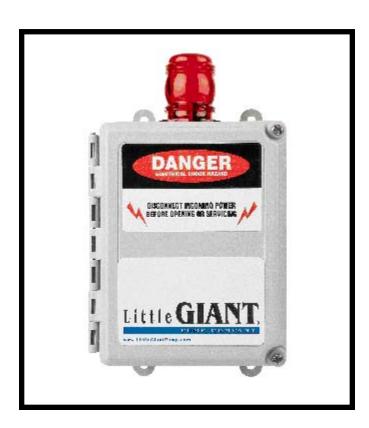

The Little Giant Junction Box Alarm Kit is used in conjunction with the automatic grinder. It provides a reliable means of connecting the pump to a power source in a non-corrosive weatherproof enclosure. The junction box contains a 25 Amp pump circuit breaker, 3 Amp alarm circuit breaker, a labeled terminal block, and a flashing alarm beacon. The kit also includes a 20' alarm float switch.