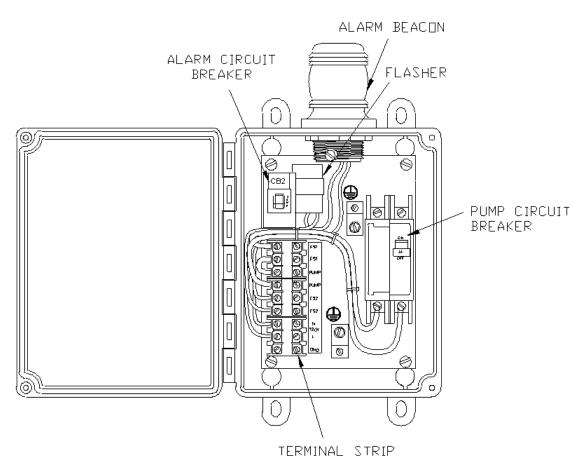

The Little Giant Junction Box Alarm Kit is used in conjunction with the automatic grinder. It provides a reliable means of connecting the pump to a power source in a non-corrosive weatherproof enclosure. The junction box contains a 25 Amp pump circuit breaker, 3 Amp alarm circuit breaker, a labeled terminal block, and a flashing alarm beacon. The kit also includes a 20' alarm float switch.