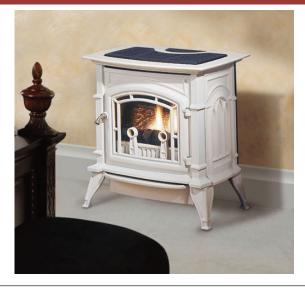

# PRODUCT SPECIFICATIONS CSVF20S Vent Free Stoves

#### STANDARD FEATARES

**Fixed Single Door:** Design for full view of the fire Single burner design with 10,000 BTU for bedroom applications Millivolt with on/off switch and variable flame height control

Flexible connector with on/off valve included No venting required for ease of installation Consumer friend deluxe control panel