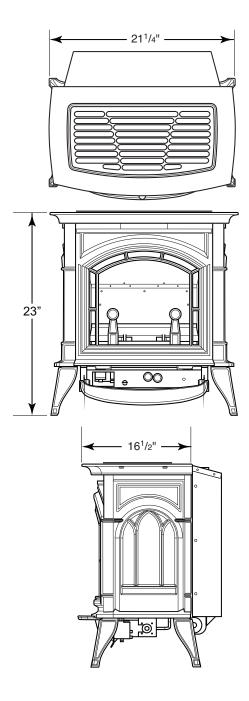

## **TECHNICAL INFORMATION**

Max. Btu Input: 10,000 BTU/HR Thermal Efficiency: 99.9%

Actual Dimensions: 21-1/2"W x 23"H x 16-1/2"D

**CSA Design Certified** 