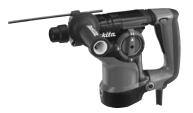

# 1-1/8" ROTARY HAMMER WITH L.E.D. LIGHT

Built-in L.E.D. light illuminates drilling surface and increases visibility

3 Modes: Rotation only, Hammering with Rotation & Hammering Only makes this hammer versatile

## 1-1/8" ROTARY HAMMER WITH L.E.D. LIGHT

#### **FEATURES & BENEFITS**

- L.E.D. light illuminates drilling surface
- 3-Mode operation: rotation only & hammering with rotation and hammering only
- Powerful, compact, ergonomic design with padded grip and side handle for increased operator comfort
- Extended Service Life of Carbon Brushes
- "No Hammering when Idling" Function Ensures Extra-low Vibration Under No Load
- 0 1,100 RPM; 0 4,500 BPM for Demanding Applications