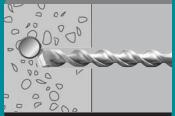

#### Thruster® Carbide-Tipped Bits

- Thruster Style carbide tip penetrates on contact and plows through rebar
- Thruster Style reinforced ground flute for efficient dust removal
- Dynamic chisel shaped head keeps bit in contact with the material at all times
- Available individually, 5/pk and 25/pk
- From 5/32" to 1" diameter