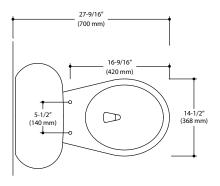

| Specification        | Description                     | Specification   | Description                       |
|----------------------|---------------------------------|-----------------|-----------------------------------|
| Material             | Vitreous china                  | Trap Diameter   | 2"                                |
| Water Pressure Range | 20 to 80 PSI                    | Trap Seal       | 2-1/4"                            |
| Flush System         | Gravity fed flushing technology | Rough-in        | 12"                               |
| Water Usage          | 1.28 gpf / 4.86 lpf             | Shipping Weight | 69.8 lbs. (31.7 kg)               |
| Water Surface Area   | 6-1/2" X 9-1/4"                 | Warranty        | Vitreous China - Limited Lifetime |
| MaP Rating           | 800 grams                       | ]               | Tank Trim - Limited One Year      |