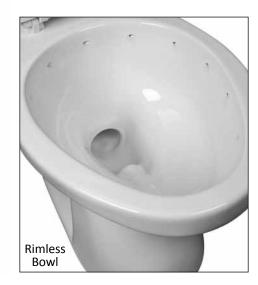

## **Features**

- Unique rimless bowl design
- Uses 20% less water than conventional toilets
- 1.28 gpf / 4.86 lpf low water consumption
- · Round front bowl
- 3" flush valve
- Pilot operated fill valve
- 12" rough-in
- 2" glazed trapway
- Chrome trip lever
- The Mansfield® limited lifetime warranty
- Available in White