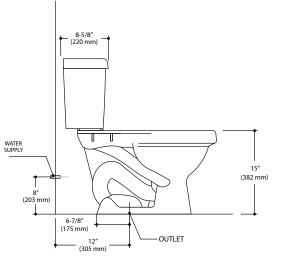

| Specification        | Description                     | Specification   | Description                       |
|----------------------|---------------------------------|-----------------|-----------------------------------|
| Material             | Vitreous china                  | Trap Diameter   | 2"                                |
| Water Pressure Range | 20 to 80 PSI                    | Trap Seal       | 2-1/4"                            |
| Flush System         | Gravity fed flushing technology | Rough-in        | 12"                               |
| Water Usage          | 1.28 gpf / 4.86 lpf             | Shipping Weight | 69.8 lbs. (31.7 kg)               |
| Water Surface Area   | 6-1/2" X 9-1/4"                 | Warranty        | Vitreous China - Limited Lifetime |
| MaP Rating           | 800 grams                       | ]               | Tank Trim - Limited One Year      |