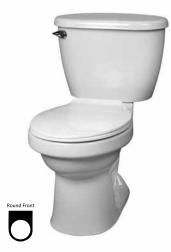

## **Features**

- Unique rimless bowl design
- Uses 20% less water than conventional toilets
- 1.28 gpf / 4.86 lpf low water consumption
- · Round front bowl
- 3" flush valve
- Pilot operated fill valve
- 12" rough-in
- 2" glazed trapway
- Chrome trip lever
- The Mansfield® limited lifetime warranty
- Available in White

## **Specifications**

| Model #   | Description                                      | Codes/Standards       |
|-----------|--------------------------------------------------|-----------------------|
| 4810-3816 | Round front (1.28 gpf/4.86 lpf) two-piece toilet | C B HEFFCIENCY TOLLET |