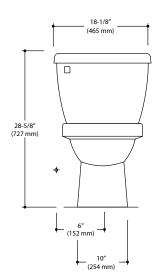

| Specification        | Description                     | Specification   | Description                       |
|----------------------|---------------------------------|-----------------|-----------------------------------|
| Material             | Vitreous china                  | Trap Diameter   | 2"                                |
| Water Pressure Range | 20 to 80 PSI                    | Trap Seal       | 2-1/4"                            |
| Flush System         | Gravity fed flushing technology | Rough-in        | 12"                               |
| Water Usage          | 1.28 gpf / 4.86 lpf             | Shipping Weight | 69.8 lbs. (31.7 kg)               |
| Water Surface Area   | 6-1/2" X 9-1/4"                 | Warranty        | Vitreous China - Limited Lifetime |
| MaP Rating           | 800 grams                       | ]               | Tank Trim - Limited One Year      |