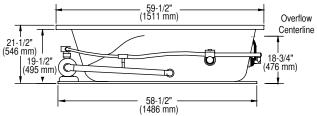

## **Specifications**

| Model # | Description                                      | Codes/Standards       |
|---------|--------------------------------------------------|-----------------------|
| 5553    | 59-1/2" X 32" X 21-1/2" Rectangular Bathtub      |                       |
| 5053BAS | 59-1/2" X 32" X 21-1/2" Basic Whirlpool Package  | U P C US P C Intertek |
| 5053LUX | 59-1/2" X 32" X 21-1/2" Luxury Whirlpool Package | ○ ○ ○ ○ Intertek      |

| Specification Description  |                                                                                                                                                                                        | Specification        | Description                                   |  |
|----------------------------|----------------------------------------------------------------------------------------------------------------------------------------------------------------------------------------|----------------------|-----------------------------------------------|--|
| Material                   | Acrylic, fiberglass reinforced                                                                                                                                                         | Number of Jets       | 12                                            |  |
| Construction               | Self-contained, pre-plumbed whirlpool bath, mounted on a pre-leveled base                                                                                                              | Water Capacity       | 42 gal. (min.) /<br>52 gal. (max.)            |  |
| Pump Motor                 | Basic: 1.5 HP Single speed induction pump<br>Luxury: 1.5 HP Variable speed induction pump                                                                                              | Floor Loading Weight | 47 lbs. / sq. ft.<br>(229 kg/m <sup>2</sup> ) |  |
| Electrical<br>Requirements | Basic: One 120V, 20 Amp, GFCI dedicated circuit. Optional heater: separate 120V, 20 Amp, GFCI dedicated circuit. Luxury: Two separate 120V, 20 Amp, GFCI dedicated circuits.           | Shipping Weight      | whirlpool - 130 lbs.<br>bathtub - 110 lbs.    |  |
| On/Off Control             | Basic: 1-button electronic control pad Luxury: 5-button electronic control pad with digital readout showing temperature of water, speed of pump and time remaining in 20-minute cycle. | Warranty             | Limited Ten Year                              |  |

### **Technical Information**

STD-standard pump location is as shown.

**Note:** Install this product according to the installation guide.

Rough-in measurements may vary 1/4" (+/-).

These dimensions are nominal and subject to change without notice.