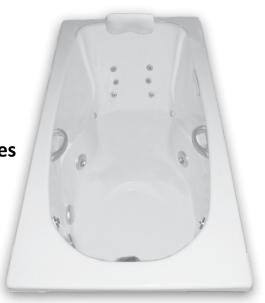

Swirl-way® Rectangular Whirlpool or Bathtub

## Bathtub and Whirlpool Features \_\_\_\_\_

- 59-1/2" x 32" x 21-1/2" rectangular bathtub
- Sculpted armrests and lumbar backrest
- One pillow
- Two decorative handles
- Mansfield® Limited Ten Year Warranty
- Available in standard colors (white, almond, biscuit and bone)
   and premium colors (British khaki, sterling silver, black and ice gray)