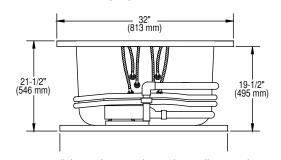

## **Specifications**

| Model # | Description                                      | Codes/Standards       |
|---------|--------------------------------------------------|-----------------------|
| 5553    | 59-1/2" X 32" X 21-1/2" Rectangular Bathtub      |                       |
| 5053BAS | 59-1/2" X 32" X 21-1/2" Basic Whirlpool Package  | U P C US P C Intertek |
| 5053LUX | 59-1/2" X 32" X 21-1/2" Luxury Whirlpool Package | ○ ○ ○ ○ Intertek      |

| Specification Description  |                                                                                                                                                                                        | Specification        | Description                                   |  |
|----------------------------|----------------------------------------------------------------------------------------------------------------------------------------------------------------------------------------|----------------------|-----------------------------------------------|--|
| Material                   | Acrylic, fiberglass reinforced                                                                                                                                                         | Number of Jets       | 12                                            |  |
| Construction               | Self-contained, pre-plumbed whirlpool bath, mounted on a pre-leveled base                                                                                                              | Water Capacity       | 42 gal. (min.) /<br>52 gal. (max.)            |  |
| Pump Motor                 | Basic: 1.5 HP Single speed induction pump<br>Luxury: 1.5 HP Variable speed induction pump                                                                                              | Floor Loading Weight | 47 lbs. / sq. ft.<br>(229 kg/m <sup>2</sup> ) |  |
| Electrical<br>Requirements | Basic: One 120V, 20 Amp, GFCI dedicated circuit. Optional heater: separate 120V, 20 Amp, GFCI dedicated circuit. Luxury: Two separate 120V, 20 Amp, GFCI dedicated circuits.           | Shipping Weight      | whirlpool - 130 lbs.<br>bathtub - 110 lbs.    |  |
| On/Off Control             | Basic: 1-button electronic control pad Luxury: 5-button electronic control pad with digital readout showing temperature of water, speed of pump and time remaining in 20-minute cycle. | Warranty             | Limited Ten Year                              |  |

### **Technical Information**

STD-standard pump location is as shown.

**Note:** Install this product according to the installation guide.

Rough-in measurements may vary 1/4" (+/-).

These dimensions are nominal and subject to change without notice.