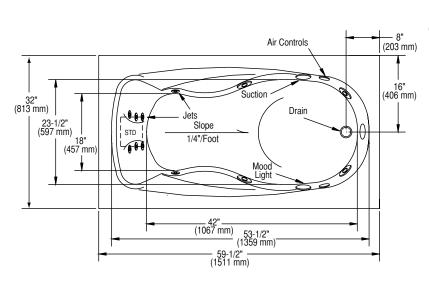

## **Specifications**

| Model # | Description                                      | Codes/Standards       |
|---------|--------------------------------------------------|-----------------------|
| 5553    | 59-1/2" X 32" X 21-1/2" Rectangular Bathtub      |                       |
| 5053BAS | 59-1/2" X 32" X 21-1/2" Basic Whirlpool Package  | U P C US P C Intertek |
| 5053LUX | 59-1/2" X 32" X 21-1/2" Luxury Whirlpool Package | ○ ○ ○ ○ Intertek      |

| Specification Description  |                                                                                                                                                                                        | Specification        | Description                                   |  |
|----------------------------|----------------------------------------------------------------------------------------------------------------------------------------------------------------------------------------|----------------------|-----------------------------------------------|--|
| Material                   | Acrylic, fiberglass reinforced                                                                                                                                                         | Number of Jets       | 12                                            |  |
| Construction               | Self-contained, pre-plumbed whirlpool bath, mounted on a pre-leveled base                                                                                                              | Water Capacity       | 42 gal. (min.) /<br>52 gal. (max.)            |  |
| Pump Motor                 | Basic: 1.5 HP Single speed induction pump<br>Luxury: 1.5 HP Variable speed induction pump                                                                                              | Floor Loading Weight | 47 lbs. / sq. ft.<br>(229 kg/m <sup>2</sup> ) |  |
| Electrical<br>Requirements | Basic: One 120V, 20 Amp, GFCI dedicated circuit. Optional heater: separate 120V, 20 Amp, GFCI dedicated circuit. Luxury: Two separate 120V, 20 Amp, GFCI dedicated circuits.           | Shipping Weight      | whirlpool - 130 lbs.<br>bathtub - 110 lbs.    |  |
| On/Off Control             | Basic: 1-button electronic control pad Luxury: 5-button electronic control pad with digital readout showing temperature of water, speed of pump and time remaining in 20-minute cycle. | Warranty             | Limited Ten Year                              |  |

### **Technical Information**

STD-standard pump location is as shown.

**Note:** Install this product according to the installation guide.

Rough-in measurements may vary 1/4" (+/-).

These dimensions are nominal and subject to change without notice.