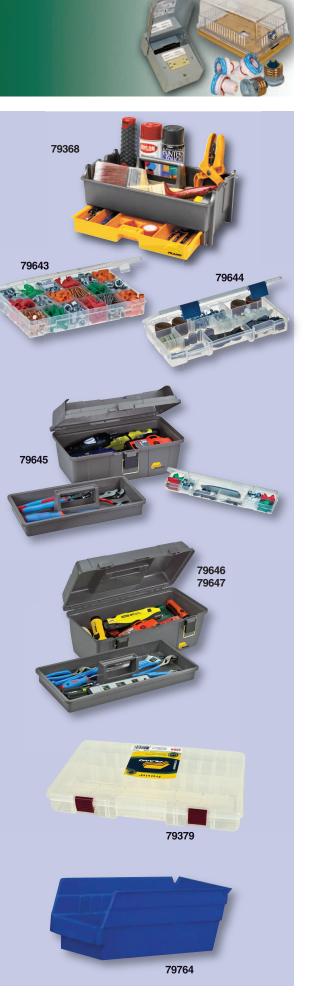

The Plano Tote-More<sup>®</sup>, MARS #79368, features a multi compartment drawer and convenient handle for portability. Open top for easy access. Unit measures 14 3/4" L x 9 1/8" W x 6 7/8" H.

| MARS<br>NO. | DESCRIPTION                                                                                                                                          | MARS<br>PACK |
|-------------|------------------------------------------------------------------------------------------------------------------------------------------------------|--------------|
| 79368       | Tote More <sup>®</sup> w/draw - gray/black                                                                                                           | 4            |
| Plano 7     | Tool Boxes                                                                                                                                           |              |
| MARS<br>NO. | DESCRIPTION                                                                                                                                          | MARS<br>PACK |
| 79643       | Clear StowAway 18 Fixed Compartments,<br>11.13" x 7.94" x 11.63"                                                                                     | 6            |
| 79644       | Clear StowAway - 5 to 9 Adj. Compt.<br>Pro-Latch, 1' Deep Storage, 8.38"x5.38"x 9.88"                                                                | 6            |
| 79645       | Graphite Gray & Black 16" Tool Box with bulk<br>storage space and tray, Removable StowAway<br>Organizer built into the top,<br>19.38" x 16" x 16.63" | 4            |
| 79646       | Graphite Gray & Black 20" tool box with bulk<br>storage space and tray, Heavy Duty handle,<br>22.38" x 20.69" x 19"                                  | 4            |
| 79647       | Graphite Gray & Iron Yellow 22" tool box with<br>extra deep storage space and tray,<br>21.88"x12.75"x13.75"                                          | 1            |

## Stowaways - Plastic

MARS stowaway boxes are ideal for the professionals or do it yourselfers. These utility boxes hold bolts, screws, washers, bits, solderless terminals and many other small items. MARS #79378 has 6-18 adjustable compartments and measures 11" L x 7 1/4"W x 1 3/4"H. MARS #79379 has 4-24 adjustable compartments and measures 13 3/4"L x 9 1/8"W x 2"H.

| MARS<br>NO. | DESCRIPTION                                     | MARS<br>PACK |
|-------------|-------------------------------------------------|--------------|
| 79378       | 6-18 adj. stowaway box - translucent gray       | 6            |
| 79379       | 4-24 adjustable stowaway box - translucent gray | 6            |

## Storage Bins

- Heavy duty bins securely stack on top of each other, sit on shelving and hang from racks, panels, rails and carts
- · Anti slide stop prevents stacked bins from shifting forward
- · Guaranteed not to crack or break under normal load conditions
- Sturdy one piece construction is water, rust and corrosion proof.
- · Large front label are for easy coding and scanning
- · Curved bottom hopper makes it easy to retrieve small parts

| MARS<br>NO. | DESCRIPTION                                    | MARS<br>PACK |
|-------------|------------------------------------------------|--------------|
| 79764       | 12" Blue Shelf Bin 11 5/8" L x 4 1/8" W x 4" H | 24           |
| 79765       | 12" Blue Shelf Bin 11 5/8" L x 6 5/8" W x 4" H | 12           |
| 79766       | 12" Blue Shelf Bin 11 5/8" L x 8 3/8" W x 4" H | 12           |