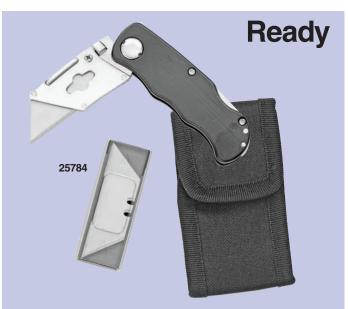

## **Ready Utility Knife**

- · Featuring the QUICKEST blade change in the industry.
- · Rugged all steel construction
- · Folds to a very compact size
- Easily and quickly change blades with the push of a button
- Set includes knife, nylon carrying case, and 5 standard blades

| MARS<br>NO. | DESCRIPTION   | MARS<br>PACK |    |
|-------------|---------------|--------------|----|
| 25784       | Utility knife | 1            | 48 |