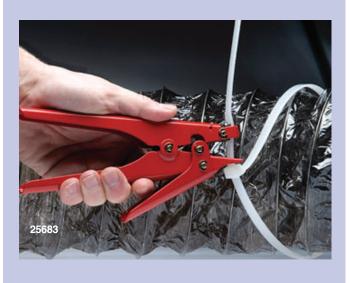

## **Cable Tie Tool**

Cable Tie Tools are economical, lightweight and easy to use.

Ideal for heavy duty ties and duct straps. Constructed from high grade steel.

- · Heavy duty construction
- · Installer controls tensioning
- · Squeeze to cut excess

| MARS  | DESCRIPTION |       | BAC | CASE |
|-------|-------------|-------|-----|------|
| NO.   | LENGTH      | COLOR | BAG | QTY. |
| 25683 | 175 lbs     | Red   | 1   | 100  |