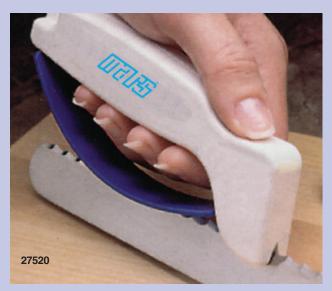

## **MARS Knife Sharpener**

Finally, a Knife Sharpener anyone can use! No more messy oils or stones. Sharpen knives in about 10 seconds (even serrated knives), cleavers, axes, machetes, and many other cutting tools. The full length finger guard protects your fingers. Sharpening blades are Diamond Honed Tungsten Carbide for years of reliable use. AccuSharp Knife Sharpeners will not rust and can be cleaned with soap and water or in the dishwasher.

| MARS<br>NO. | DESCRIPTION          | CASE<br>QTY. |
|-------------|----------------------|--------------|
| 27520       | MARS Knife Sharpener | 12           |