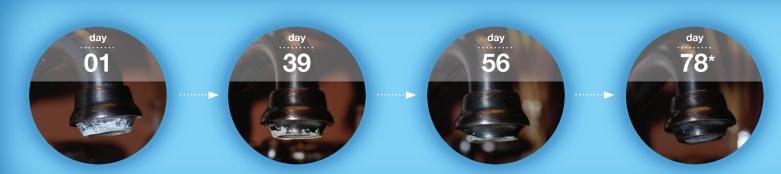

#### Citrus. Not Salt.

Amazingly compact nuvoH2O water softeners provide naturally conditioned water without the hassle of salt. The nuvoH2O water softeners use a process called chelation (pronounced key-LAY-shun) to soften water. The nuvoH2O chelant, a proprietary citrus formulation, binds with hard water minerals so they cannot react with other elements to produce scale. Unlike salt-based softeners, nuvoH2O not only prevents hard water build-up, but it also removes existing scale. nuvoH2O—A better way to soften water.

\*If pH is lower than 7.2, use Standard Cartridge. The Standard Cartridge is available through special order.

Natural and effective, nuvoH2O prevents and gradually removes existing scale, extending the life and performance of your pipes, fixtures, and appliances.