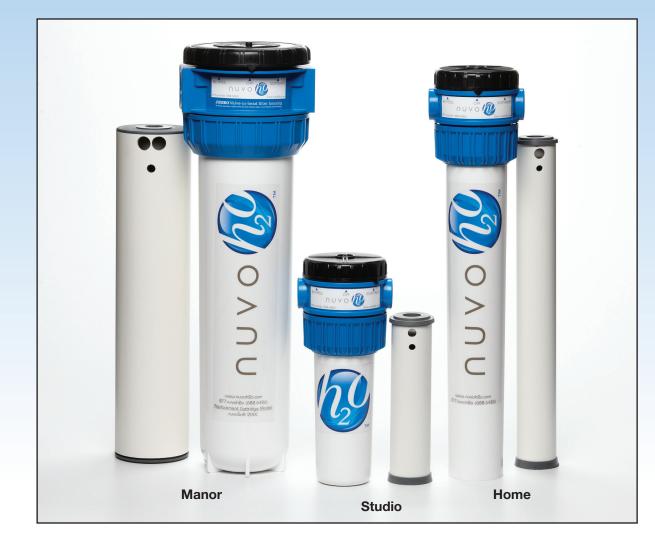

### **Studio System**

Item #: DPSB

For condos, townhomes and apartments that are less than 1000 sq. feet, or 1 bathroom, and low water use.

- Size: 5" x 14"
- Weight: 4.5 pounds
- Water flow: 12-15 gpm with 3/4" ports (minimal change to existing flow)
- Maximum pressure: 100 PSI (6.8 bar)
- Capacity: about 20,000 gallons or 6 months
- Uses 2" x 10" replacement cartridges (Item #: S-2416 or SHP-2516)
- Built-in pressure relief valve
- FDA & NSF approved

### **Manor System**

Item #: DPMB

For homes over 2,000 sq feet, or 4 or more bathrooms, and homes with above average water use.

- Size: 8" x 26"
- Weight: 14 pounds
- Water flow: 15-18 gpm with 1.5" ports (minimal change to existing flow)
- Maximum pressure: 100 PSI (6.8 bar)
- Capacity: about 50,000 gallons or 6 months
- Uses 4" x 20" replacement cartridges (Item #: M-42416 or MHP-42516)
- Built-in pressure relief valve
- FDA & NSF approved

## **Home System**

Item #: DPHB

For homes between 1000-2000 sq. ft., or 2 or 3 bathrooms and average water use.

- Size: 5" x 24"
- Weight: 7 pounds
- Water flow: 12-15 gpm with 1" ports (minimal change to existing flow)
- Maximum pressure: 100 PSI (6.8 bar)
- Capacity: about 35,000 gallons or 6 months
- Uses 2" x 20" replacement cartridges (Item #: H-2416 or HHP-2516)
- Built-in pressure relief valve
- FDA & NSF approved