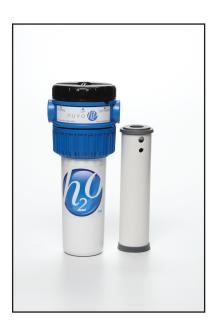

### **Studio System**

Item #: DPSB

For condos, townhomes and apartments that are less than 1000 sq. feet, or 1 bathroom, and low water use.

- Size: 5" x 14"
- Weight: 4.5 pounds
- Water flow: 12-15 gpm with 3/4" ports (minimal change to existing flow)
- Maximum pressure: 100 PSI (6.8 bar)
- Capacity: about 20,000 gallons or 6 months
- Uses 2" x 10" replacement cartridges (Item #: S-2416 or SHP-2516)
- Built-in pressure relief valve
- FDA & NSF approved