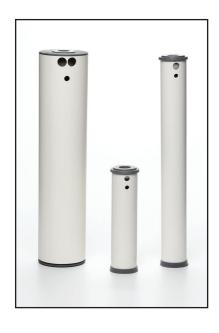

### **Studio System**

Item #: DPSB

For condos, townhomes and apartments that are less than 1000 sq. feet, or 1 bathroom, and low water use.

- Size: 5" x 14"
- Weight: 4.5 pounds
- Water flow: 12-15 gpm with 3/4" ports (minimal change to existing flow)
- Maximum pressure: 100 PSI (6.8 bar)
- Capacity: about 20,000 gallons or 6 months
- Uses 2" x 10" replacement cartridges (Item #: S-2416 or SHP-2516)
- Built-in pressure relief valve
- FDA & NSF approved

### **Manor System**

Item #: DPMB

For homes over 2,000 sq feet, or 4 or more bathrooms, and homes with above average water use.

- Size: 8" x 26"
- Weight: 14 pounds
- Water flow: 15-18 gpm with 1.5" ports (minimal change to existing flow)
- Maximum pressure: 100 PSI (6.8 bar)
- Capacity: about 50,000 gallons or 6 months
- Uses 4" x 20" replacement cartridges (Item #: M-42416 or MHP-42516)
- Built-in pressure relief valve
- FDA & NSF approved

## **Home System**

Item #: DPHB

For homes between 1000-2000 sq. ft., or 2 or 3 bathrooms and average water use.

- Size: 5" x 24"
- Weight: 7 pounds
- Water flow: 12-15 gpm with 1" ports (minimal change to existing flow)
- Maximum pressure: 100 PSI (6.8 bar)
- Capacity: about 35,000 gallons or 6 months
- Uses 2" x 20" replacement cartridges (Item #: H-2416 or HHP-2516)
- Built-in pressure relief valve
- FDA & NSF approved

### **Replacement Cartridges**

| System | Item #    | pH Range* | Size   |
|--------|-----------|-----------|--------|
| Studio | SHP-2516  | 7.2 - 8.5 | 2"x10" |
| Home   | HHP-2516  | 7.2 - 8.5 | 2"x20" |
| Manor  | MHP-42516 | 7.2 - 8.5 | 4"x20" |