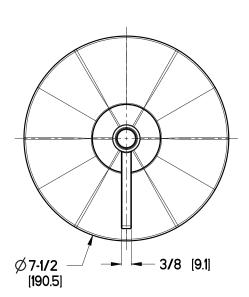

### Arterra™

Shower Trim

R89-1DEC Finish(C) □

R89-1DED Finish(D)

R89-1DEK Finish(K)  $\square$  R89-1DEY Finish(Y)  $\square$ 



# Specifications

#### **Features**

- All Metal Construction
- Pforever Warranty®

• Trim Only, Valve Not Included

## Code Compliance

Pfister products are designed and manufactured in compliance with the following standards and codes:



- IAPMO Certified
- CSA B125 Certified
- ASME A112.18.1
- ASSE 1016
- Cal Green Compliant
- EPA WaterSense Certification 1.5 gpm, 5.7L/Min
- ADA Compliant-ANSI A117.1 (Lever handles only)

## **Dimensions**





Ø1 Min to Ø1-1/2 Max. Deck Hole Openings