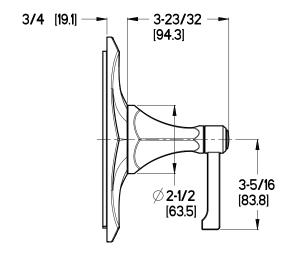

### Arterra™

Shower Trim

R89-1DEC Finish(C) □

R89-1DED Finish(D)

R89-1DEK Finish(K)  $\square$  R89-1DEY Finish(Y)  $\square$ 



# Specifications

#### **Features**

- All Metal Construction
- Pforever Warranty®

• Trim Only, Valve Not Included

## Code Compliance

Pfister products are designed and manufactured in compliance with the following standards and codes:



- IAPMO Certified
- CSA B125 Certified
- ASME A112.18.1
- ASSE 1016
- Cal Green Compliant
- EPA WaterSense Certification 1.5 gpm, 5.7L/Min
- ADA Compliant-ANSI A117.1 (Lever handles only)

## **Dimensions**





Ø1 Min to Ø1-1/2 Max. Deck Hole Openings