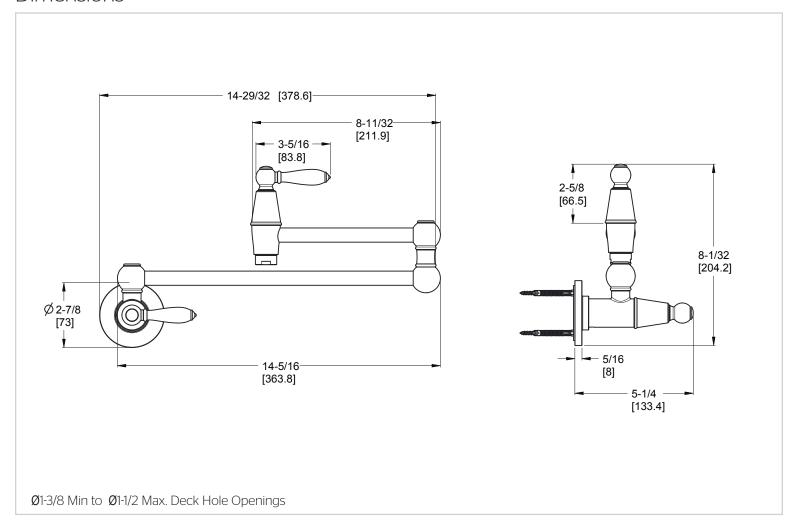

## Port Haven™

# Bridge Kitchen Faucet

GT533-TDC Finish(C) ☐ GT533-TDD Finish(D) ☐ GT533-TDS Finish(S) ☐ GT533-TDY Finish(Y) ☐



## Specifications

#### **Features**

- 3.0 GPM Flow Rate
- 1-Hole Installation
- All Metal Construction
- 360° Rotating Spout
- Mounting Hardware Included
- Volume and Temperature Control
- Pforever Seal Ceramic Disc Valve
- Pforever Warranty®

#### • 360° Rotating Spout

### **Code Compliance**

Pfister products are designed and manufactured in compliance with the following standards and codes:



- IAPMO Certified
- CSA B125 Certified
- ASME A112.18.1
- NSF 61/9 Annex G (Low lead)

### **Dimensions**