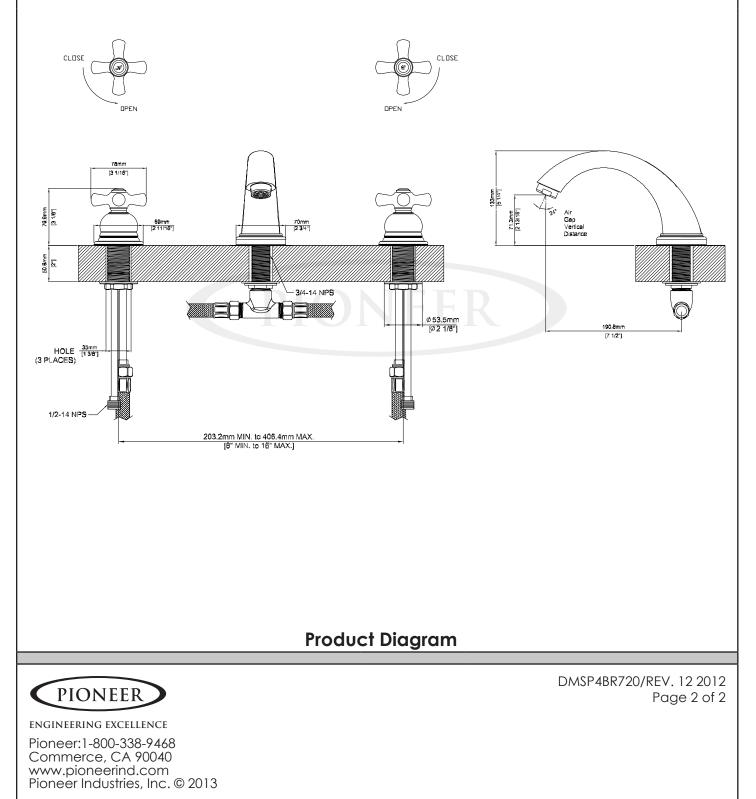

## ENGINEERING EXCELLENCE **Brentwood Series** #4BR720 SPECIFICATION SHEET 0 **DESCRIPTION FINISHES** Two Handle Roman Tub Set PC PVD Polished Chrome ٠ Porcelain Cross Handles PVD Brushed Nickel • ΒN Rigid C Style Spout PVD Polished Nickel . ΡN ٠ 7-1/2" Reach . ٠ PB PVD Polished Brass Ceramic Disc Cartridges . . ORB Oil Rubbed Bronze 3-Hole 8" to 16" Installation . Includes Spout and Valve . #4BR720 SHOWN Escutcheons Note:-STANDARDS APPLICABLE Rough-in valve included. ASME A112.18.1 CUPC / IAPMO LISTED . Model #: Specific Features: Project Name: Submitted For: Model Description Finishes #4BR720 Two Handle Roman Tub Set DPC Other\_\_\_\_ DMSP4BR720/REV. 12 2012 PIONEER Page 1 of 2 ENGINEERING EXCELLENCE Pioneer:1-800-338-9468 Commerce, CA 90040 www.pioneerind.com Pioneer Industries, Inc. © 2013