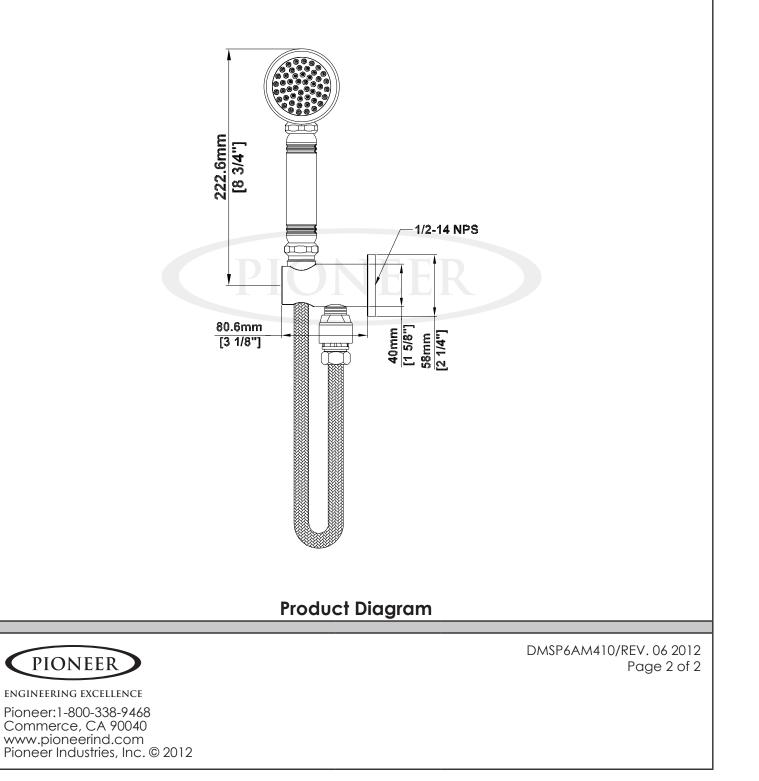

#### <u>FLOW</u> Showerhead Limited to 2.5 GPM

| #6AM410 SH         | IOWN * ADA |
|--------------------|------------|
| Model #:           |            |
| Specific Features: |            |
| Project Name:      |            |
| Submitted For:     |            |