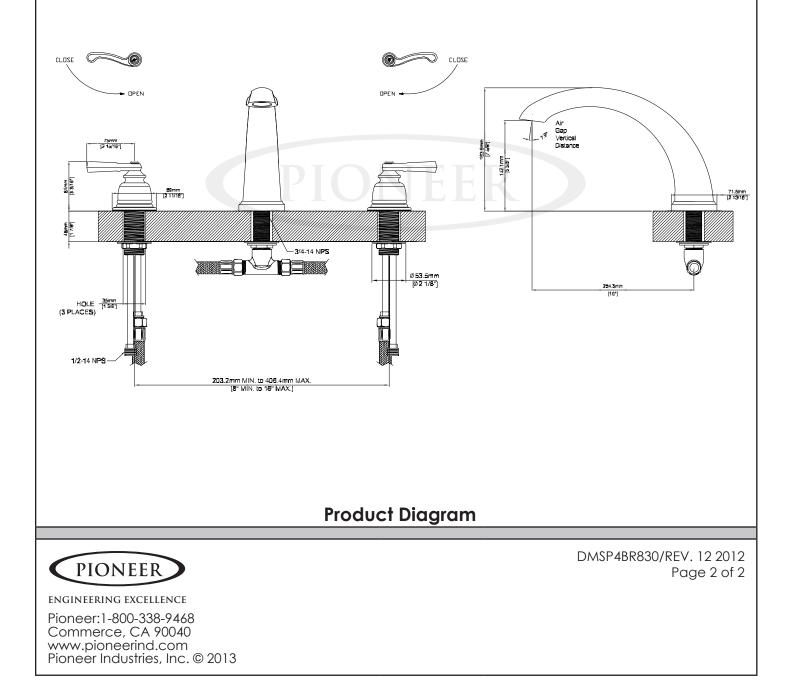

ndles PVD Brushed Nickel ΒN . Rigid J Style Spout PVD Polished Nickel ΡN . . 10" Reach . PB PVD Polished Brass ٠ Ceramic Disc Cartridges . ORB Oil Rubbed Bronze 3-Hole 8" to 16" Installation . Includes Spout and Valve . #4BR830 SHOWN \* ADA Escutcheons Note:-STANDARDS APPLICABLE Rough-in valve included. ASME A112.18.1 . ANSI A117.1 Model #: . CUPC / IAPMO LISTED / ADA COMPLIANT Specific Features: Project Name: Submitted For: Description Finishes Model #4BR830 Two Handle Roman Tub Set DPC Other\_\_\_\_ DMSP4BR830/REV. 12 2012 PIONEER Page 1 of 2 ENGINEERING EXCELLENCE Pioneer:1-800-338-9468 Commerce, CA 90040

www.pioneerind.com

Pioneer Industries, Inc. © 2013

## Brentwood Series #4BR830

## SPECIFICATION SHEET

## Installation Note:

Please refer to Installation Guide For this Product.