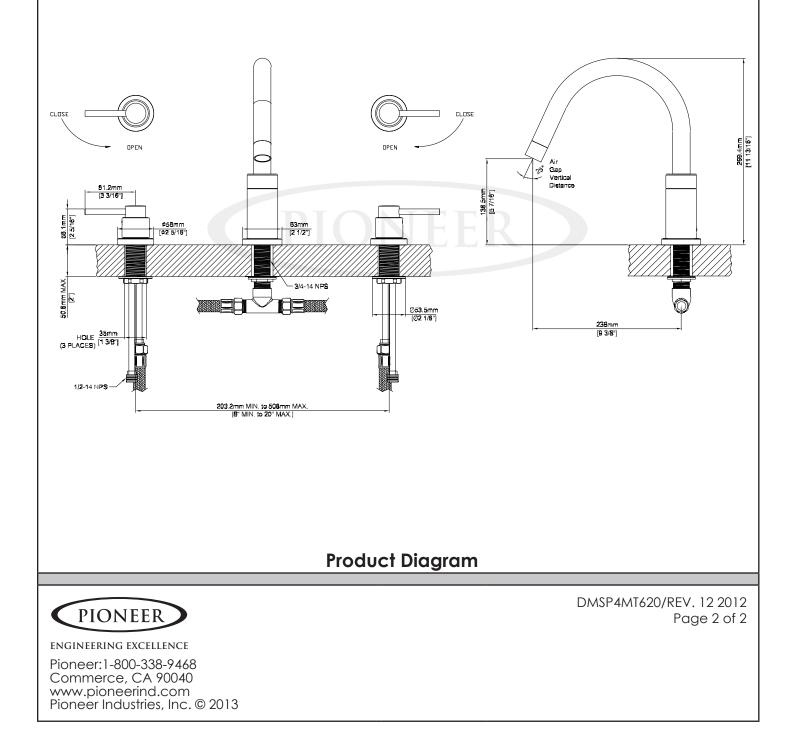

## PIONEER ENGINEERING EXCELLENCE Motegi Series #4MT620 SPECIFICATION SHEET **DESCRIPTION FINISHES** Two Handle Roman Tub Set • PC PVD Polished Chrome • Metal Lever Handles BN PVD Brushed Nickel Rigid Gooseneck Spout . ٠ SS PVD Stainless Steel 9-3/8" Reach . PN PVD Polished Nickel Ceramic Disc Cartridges . PB PVD Polished Brass 3-Hole 8" to 16" Installation . Includes Spout and Valve . Escutcheons #4MT620 SHOWN \* ADA Note:-STANDARDS APPLICABLE Rough-in valve included. ASME A112.18.1 . ANSI A117.1 Model #: . CUPC / IAPMO LISTED / ADA COMPLIANT Specific Features: Project Name: Submitted For: Model Description Finishes Two Handle Roman Tub Set D PC #4MT620 Other\_ DMSP4MT620/REV. 12 2012 PIONEER Page 1 of 2 ENGINEERING EXCELLENCE Pioneer:1-800-338-9468 Commerce, CA 90040 www.pioneerind.com Pioneer Industries, Inc. © 2013