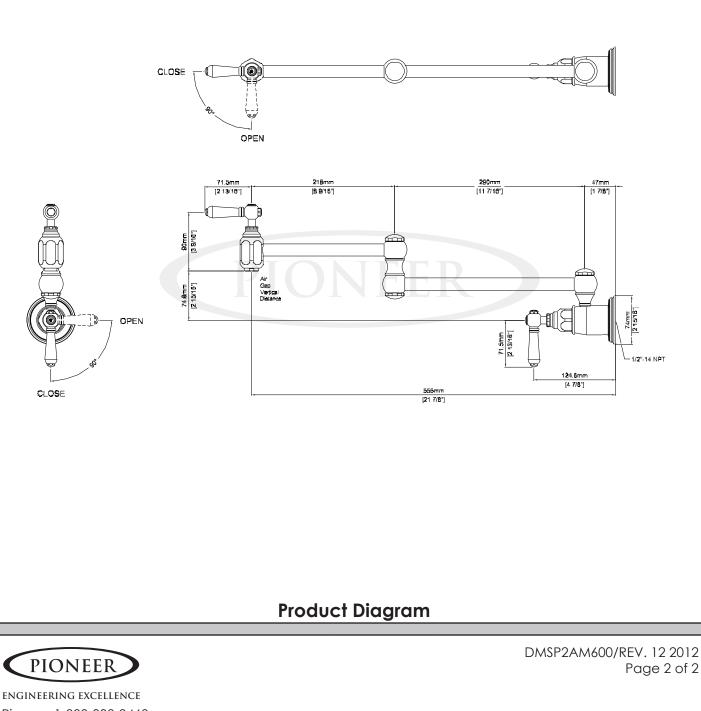

| 468<br>)40<br>vm                                                                                                                           |                                                                                                                                                                                  |         | DA | ASP2AM6  | 600/REV. 12 2012<br>Page 1 of 2 |

(PIONEER)

**ENGINEERING EXCELLENCE** 

## Americana Series #2AM600

SPECIFICATION SHEET

## **Installation Note:**

Please refer to the Installation Guide for complete installation instructions



Pioneer:1-800-338-9468 Commerce, CA 90040 www.pioneerind.com Pioneer Industries, Inc. © 2013 Page 2 of 2