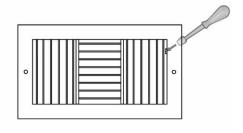

**Model:** 945

**Description:** Adjustable 3 or 4-Way Register

## Standard Features:

- Adjustable blades with lever operated steel multi-shutter damper
- Designed for ceiling or sidewall applications
- Vertical and horizontal air deflection with nylon bushings for easy adjustment and quiet settings
- Blades fully adjustable for 3 or 4-way air flow patterns
- Countersunk mounting holes for flush appearance with color matching Phillips posidrive screws
- All component parts, rivets, linkage and handle are enclosed in the valve to ensure trouble free operation
- Frames dependent on product size, refer to chart below
- Soft White