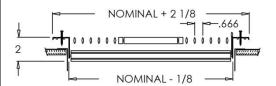

## Stamped Steel One Piece Frame Sizes

- 6 x 68 x 4
- \_
- 10 x 610 x 10
- 14
  - 14 x 4 16 x 6

- 8x6
- 12 x 412 x 6
- 14 x 614 x 8
- 18 x 6

- 8 x 810 x 4
- 12 x 8
- 14 x 10
- 18 x 8

14 x 14

16 x 8

\*Note: Sizes not shown above use an extruded aluminum surface mount frame with signature line marks.