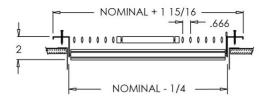

# **Residential Submittal Sheet**

945 Series Adjustable 3 or 4-Way Register

945-O (Extruded Aluminum Frame)

Tool Operated OBD (TO-945-0)

945-O (Extruded Aluminum Frame)

945-O (Stamped Steel One Piece Frame)

945-O (Stamped Steel One Piece Frame)