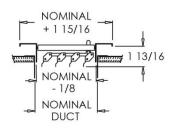

## **Residential Submittal Sheet**

945 Series

Adjustable 3 or 4-Way Register

945 (Extruded Aluminum Frame)

945 (Stamped Steel One Piece Frame)

945 (Extruded Aluminum Frame)

945 (Extruded Aluminum Frame)

945 (Stamped Steel One Piece Frame)

## Stamped Steel One Piece Frame Sizes

- 6 x 68 x 4
- \_
- 10 x 610 x 10
- 14
  - 14 x 4 16 x 6

- 8x6
- 12 x 412 x 6
- 14 x 614 x 8
- 18 x 6

- 8 x 810 x 4
- 12 x 8
- 14 x 10
- 18 x 8

14 x 14

16 x 8

\*Note: Sizes not shown above use an extruded aluminum surface mount frame with signature line marks.