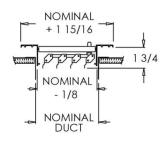

## Stamped Steel One Piece Frame Sizes

- 6 x 68 x 4
- \_
- 10 x 610 x 10
- 14
  - 14 x 4 16 x 6

- 8x6
- 12 x 412 x 6
- 14 x 614 x 8
- 18 x 6

- 8 x 810 x 4
- 12 x 8
- 14 x 10
- 18 x 8

14 x 14

16 x 8

\*Note: Sizes not shown above use an extruded aluminum surface mount frame with signature line marks.