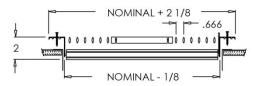

## **Residential Submittal Sheet**

945 Series

Adjustable 3 or 4-Way Register

945 (Extruded Aluminum Frame)

945 (Stamped Steel One Piece Frame)

945 (Extruded Aluminum Frame)

945 (Extruded Aluminum Frame)

945 (Stamped Steel One Piece Frame)

## Stamped Steel One Piece Frame Sizes

- 6 x 68 x 4
- \_
- 10 x 610 x 10
- 14
  - 14 x 4 16 x 6

- 8x6
- 12 x 412 x 6
- 14 x 614 x 8
- 18 x 6

- 8 x 810 x 4
- 12 x 8
- 14 x 10
- 18 x 8

14 x 14

16 x 8

\*Note: Sizes not shown above use an extruded aluminum surface mount frame with signature line marks.