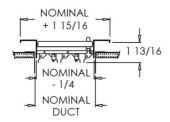

## **Residential Submittal Sheet**

945 Series

Adjustable 3 or 4-Way Register

945 (Extruded Aluminum Frame)

945 (Stamped Steel One Piece Frame)

945 (Extruded Aluminum Frame)

945 (Extruded Aluminum Frame)

945 (Stamped Steel One Piece Frame)

## Stamped Steel One Piece Frame Sizes

- 6 x 68 x 4
- \_
- 10 x 610 x 10
- 14
  - 14 x 4 16 x 6

- 8x6
- 12 x 412 x 6
- 14 x 614 x 8
- 18 x 6

- 8 x 810 x 4
- 12 x 8
- 14 x 10
- 18 x 8

14 x 14

16 x 8

\*Note: Sizes not shown above use an extruded aluminum surface mount frame with signature line marks.