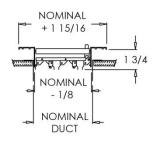

# **Residential Submittal Sheet**

945 Series Adjustable 3 or 4-Way Register

945-O (Extruded Aluminum Frame)

Tool Operated OBD (TO-945-0)

945-O (Extruded Aluminum Frame)

945-O (Stamped Steel One Piece Frame)

945-O (Stamped Steel One Piece Frame)