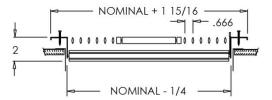

# **Residential Submittal Sheet**

945 Series Adjustable 3 or 4-Way Register

945-O (Extruded Aluminum Frame)

Tool Operated OBD (TO-945-0)

945-O (Extruded Aluminum Frame)

945-O (Stamped Steel One Piece Frame)

## Options:

- ☐ Lever operated Opposed Blade Damper (945-0)
- ☐ Tool operated Opposed Blade Damper (TO-945-0)
- ☐ T-20 Tamper Proof Screws