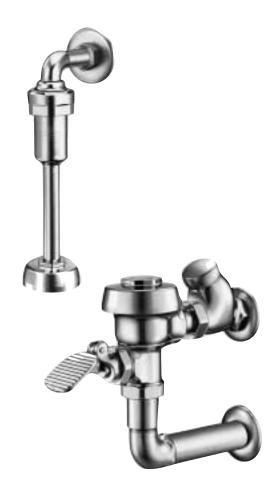

### Description

Exposed Urinal Foot Pedal Flushometer, for 3/4" top spud urinals.

## **Specifications**

Quiet, Exposed, Diaphragm Type, Chrome Plated Urinal Flushometer with the following features:

- PERMEX™ Synthetic Rubber Diaphragm with Dual Filtered Fixed Bypass
- Metal Non-Hold-Open Foot Pedal with Triple Seal Handle Packing
- 1" I.P.S. Screwdriver Bak-Chek™ Straight Stop
- Free Spinning Vandal Resistant Stop Cap
- · Ground Joint Tailpiece
- 1" Female I.P.S. Union Outlet
- 1" I.P.S. Street Elbow, Casing and Wall Flange to cover 1" pipe
- 3/4" Elbow Flush Connection, Spud Coupling, and Flanges from finished wall to 3/4" Exposed Top Spud
- High Back Pressure Vacuum Breaker with One-piece Bottom Hex Coupling Nut
- Sweat Solder Adapter and Cast Set Screw Wall Flange
- High Copper, Low Zinc Brass Castings for Dezincification Resistance
- Non-Hold-Open Foot Pedal, Fixed Metering Bypass and No External Volume Adjustment to Ensure Water Conservation
- Flush Accuracy Controlled by CID<sup>™</sup> Technology
- Diaphragm, Handle Packing, Stop Seat and Vacuum Breaker to be molded from PERMEX™ Rubber Compound for Chloramine Resistance