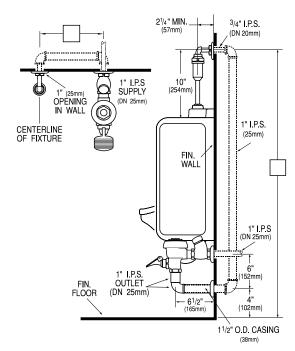

NOTE: Flush Connections shown in dotted lines not included.

Royal 320 S.S. — Rev. 1 (12/01) Copyright © 2001 SLOAN VALVE COMPANY Printed in the U.S.A.

## **Specifications**

Quiet, Exposed, Diaphragm Type, Chrome Plated Urinal Flushometer with the following features:

- PERMEX™ Synthetic Rubber Diaphragm with Dual Filtered Fixed Bypass
- Metal Non-Hold-Open Foot Pedal with Triple Seal Handle Packing
- 1" I.P.S. Screwdriver Bak-Chek™ Straight Stop
- Free Spinning Vandal Resistant Stop Cap
- · Ground Joint Tailpiece
- 1" Female I.P.S. Union Outlet
- 1" I.P.S. Street Elbow, Casing and Wall Flange to cover 1" pipe
- 3/4" Elbow Flush Connection, Spud Coupling, and Flanges from finished wall to 3/4" Exposed Top Spud
- High Back Pressure Vacuum Breaker with One-piece Bottom Hex Coupling Nut
- Sweat Solder Adapter and Cast Set Screw Wall Flange
- High Copper, Low Zinc Brass Castings for Dezincification Resistance
- Non-Hold-Open Foot Pedal, Fixed Metering Bypass and No External Volume Adjustment to Ensure Water Conservation
- Flush Accuracy Controlled by CID<sup>™</sup> Technology
- Diaphragm, Handle Packing, Stop Seat and Vacuum Breaker to be molded from PERMEX™ Rubber Compound for Chloramine Resistance