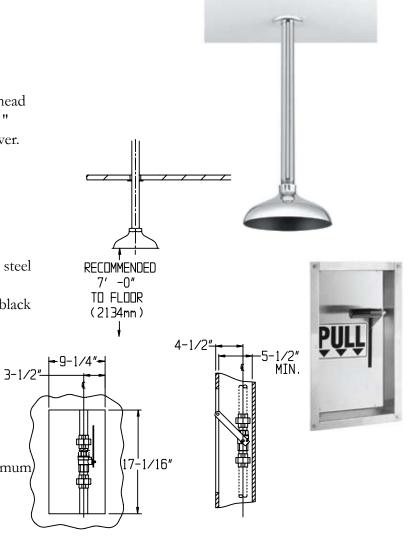

### **DESCRIPTION**

The SE-238 Lifesaver® Emergency Shower features an impeller action chrome-plated shower head with a vertical supply. The unit is activated with a 1" stay-open ball valve operated by a wall mounted lever.

#### **SPECIFICATIONS**

Showerhead: Brass, 8" with extended supply pipe

Flow Control: Internal 20 gpm regulator Valve: 1" NPT female brass, chrome-plated,

stay-open valve

Cabinet: 18 gauge (0.048 thick) Type 304 stainless steel

Pipe: 1" IPS chrome plated brass

Activator: Wall mounted stainless steel lever with black

plastic rotating handle

Performance: 20 gpm @ 20 psi Compliance: ANSI Z358.1

Universal Emergency Sign Included

### **AVAILABLE MODELS**

- ☐ SE-238 Suitable for 6" walls
- ☐ SE-238-SR Suitable for 4" walls
- ☐ SE-238-SM Surface mounted, no cabinet minimum

wall thickness is 4"

#### **OPTIONS**

- ☐ FLW Flow switch
- SSBV Stainless steel ball valve
- SSH Stainless steel showerhead

| Job Name             |
|----------------------|
| Location             |
| Architect/Engineer   |
| Sales Representative |
| Wholesaler           |
| Date Model #         |
|                      |