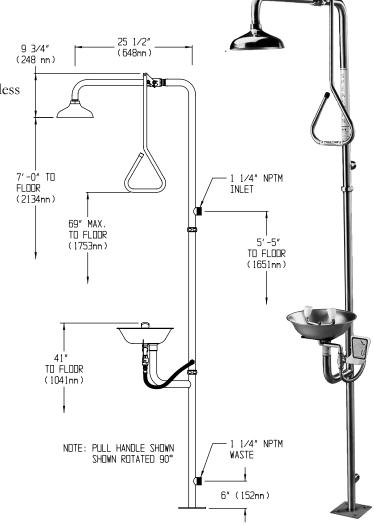

### **DESCRIPTION**

The SE-625 Safe-T-Zone® features the SE-490 eye/face wash with dual spray outlets, flip-top dust covers and stainless steel bowl combined on a stainless steel stanchion with an impeller action deluge showerhead which is activated by a stainless steel pull rod.

#### **SPECIFICATIONS**

Showerhead: 8" diameter stainless steel Flow Control: Internal 20 gpm regulator Valve: 1" NPT female stainless steel.

Full flow stay open ball valve

Activator: Stainless steel triangular pull rod Stanchion: 1½" stainless steel, 18 gauge tubing

Inlet & Waste: 1<sup>1</sup>/<sub>4</sub>" NPT male Performance: 20 gpm @ 30 psi

Finish: Stainless steel
EYE/FACE WASH: SE-490
Bowl: 300 series stainless steel

Spray Heads: (2) yellow plastic spray

outlets with flip-top dust caps

Valve: 1/2" NPT female stainless steel

full flow stay open ball valve

Activator: Stainless steel push handle Performance: 3.8 gpm @ 30 psi Compliance: ANSI Z358.1

Universal Emergency Sign Included