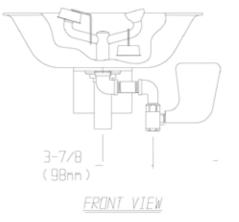

## **SPECIFICATIONS**

Bowl: 300 series stainless steel Spray Heads: (2) 304 stainless steel Valve: <sup>1</sup>/<sub>2</sub>" NPT female brass 304 stainless steel Activator: 304 stainless steel push handle Inlet: <sup>1</sup>/<sub>2</sub>" NPT female Performance: 3.82 gpm @ 30 psi Compliance: ANSI Z358.1 Universal Emergency Sign Included