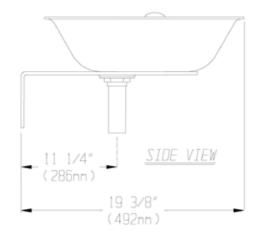

## **SPECIFICATIONS**

Bowl: 300 series stainless steel Spray Heads: (2) 304 stainless steel Valve: <sup>1</sup>/<sub>2</sub>" NPT female brass 304 stainless steel Activator: 304 stainless steel push handle Inlet: <sup>1</sup>/<sub>2</sub>" NPT female Performance: 3.82 gpm @ 30 psi Compliance: ANSI Z358.1 Universal Emergency Sign Included