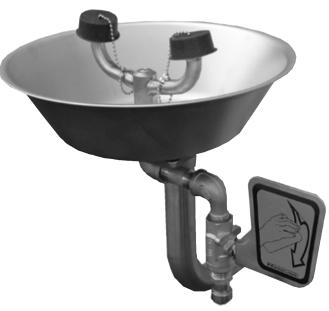

## **DESCRIPTION**

Wall-mounted, push-handle activated emergency eye/face wash with all stainless steel construction. Supplied with stainless steel bowl and stay-open full flow ball valve. Features heavy-duty wall mounting plate and twin spray heads with balance control screw and flip-top dust caps.

## **SPECIFICATIONS**

Bowl: 300 series stainless steel Spray Heads: (2) 304 stainless steel Valve: <sup>1</sup>/<sub>2</sub>" NPT female brass 304 stainless steel Activator: 304 stainless steel push handle Inlet: <sup>1</sup>/<sub>2</sub>" NPT female Performance: 3.82 gpm @ 30 psi Compliance: ANSI Z358.1 Universal Emergency Sign Included