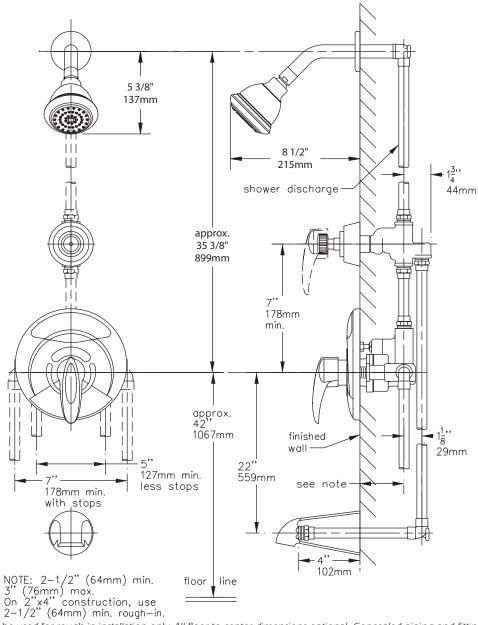

## 1-2100VT

**Visu-Temp®** Pressure-Balancing mixing valve with Clear-Vue<sup>™</sup> thermometer and adjustable stop screw to limit handle turn. Lever diverter with volume control for shower head. Euro-Flo single mode shower head with arm and flange. Tub spout. Polished chrome finish.

**Suffix X:** Integral service stops—allows water shut-off at valve for service

This drawing to be used for rough-in installation only. All floor to center dimensions optional. Concealed piping and fittings not furnished by manufacturer. For ADA compliance (Americans with Disabilities Act) consult ADAAG or your state regulations for proper product choice and mounting locations. For complete installation, adjustment and service information see installation instructions.