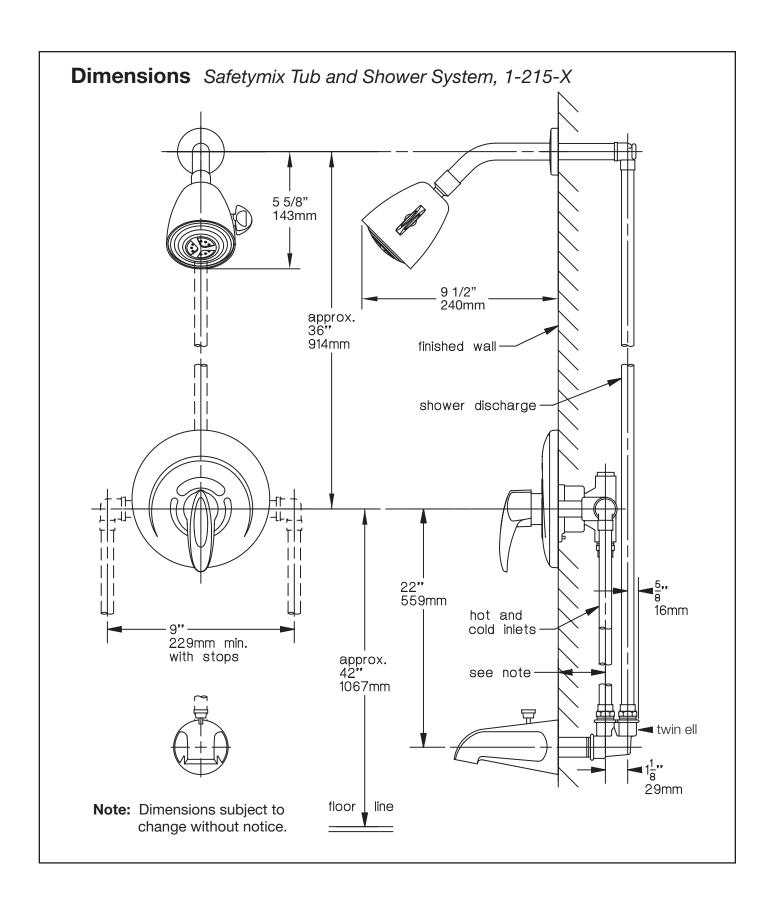

# **Tub and Shower System** 1-215-X Specification Submittal

# **Feature Highlights**

- Symmons tub and shower system with a lever handle.
- Symmons Safetymix pressure balancing mixing valve with adjustable stop screw to limit handle turn.
- Integral service stops allows water shut-off at valve for service
- Diverter tub spout with twin ell
- Single mode, super showerhead #4-231 with arm and flange.
- Showerhead has adjustable flood or mist spray.
- Standard flow rate 2.5 gpm (9.5 L/min)
- Polished chrome finish