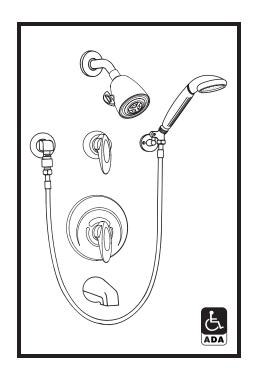

## Safetymix<sup>®</sup> Tub and Shower System with Hand Spray

Safetymix Pressure-Balancing mixing valve with lever handle and adjustable stop screw to limit handle turn. Super shower head with arm and flange. Lever diverter with integral volume control. Tub spout. Wall/ hand shower with flexible 5' metal hose, in-line vacuum breaker, wall connection and flange. Wall hook for hand shower mounting.