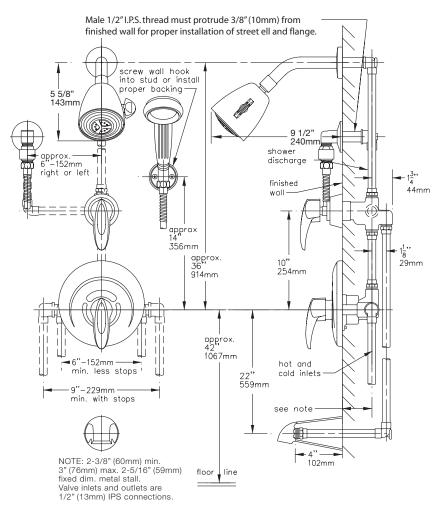

## Safetymix<sup>®</sup> Tub and Shower System with Hand Spray

Safetymix Pressure-Balancing mixing valve with lever handle and adjustable stop screw to limit handle turn. Super shower head with arm and flange. Lever diverter with integral volume control. Tub spout. Wall/ hand shower with flexible 5' metal hose, in-line vacuum breaker, wall connection and flange. Wall hook for hand shower mounting.

This drawing to be used for rough-in installation only. All floor to center dimensions optional. Concealed piping and fittings not furnished by manufacturer. For ADA compliance (Americans with Disabilities Act) consult ADAAG or your state regulations for proper product choice and mounting locations. For complete installation, adjustment and service information see installation instructions.