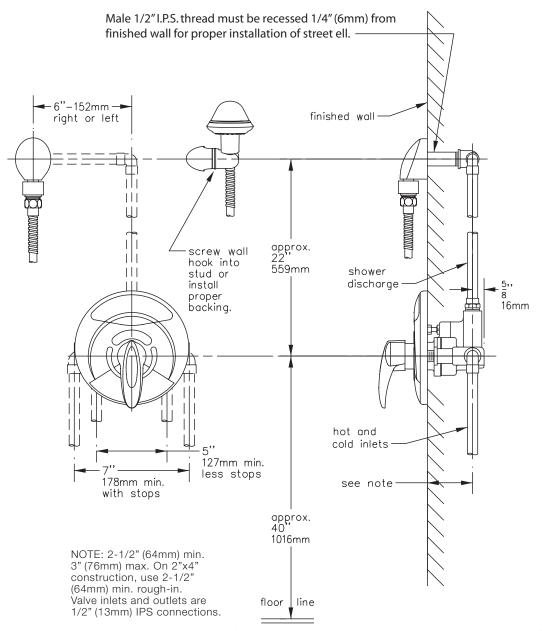

## 1-250VT-H401-V

**Visu-Temp**® Pressure-Balancing mixing valve with Clear-Vue<sup>™</sup> thermometer and adjustable stop screw to limit handle turn. Euro-Flo single mode wall/hand shower with flexible 5′ metal hose, in-line vacuum breaker, wall connection and flange. Cradle for hand shower mounting. Polished chrome finish.

**Suffix X:** Integral service stops—allows water shut-off at valve for service

This drawing to be used for rough-in installation only. All floor to center dimensions optional. Concealed piping and fittings not furnished by manufacturer. **Dimensions are for ADA compliance (Americans with Disabilities Act)** consult ADAAG or your state regulations for proper product choice and mounting locations. For complete installation, adjustment and service information see installation instructions.