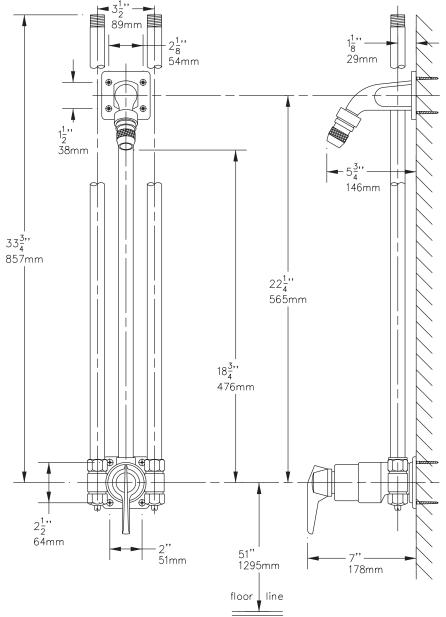

## 1-500

**Safetymix**<sup>®</sup> Exposed Pressure-Balancing mixing valve with integral unions, 20" head riser, extended head bracket, Fre-Flo shower head, and two 32" supply risers.

**Suffix X:** Integral service stops—allows water shut-off at valve for service

This drawing to be used for rough-in installation only. All floor to center dimensions optional. Concealed piping and fittings not furnished by manufacturer. For ADA compliance (Americans with Disabilities Act) consult ADAAG or your state regulations for proper product choice and mounting locations. For complete installation, adjustment and service information see installation instructions.