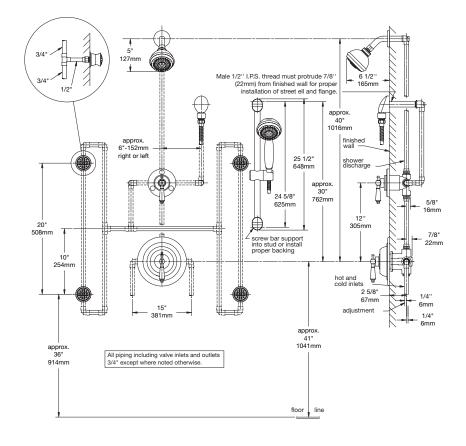

This drawing to be used for rough-in installation only. All floor to center dimensions optional. Concealed piping and fittings not furnished by manufacturer. For ADA compliance (Americans with Disabilities Act) consult ADAAG or your state regulations for proper product choice and mounting locations. For complete installation, adjustment and service information see installation instructions.