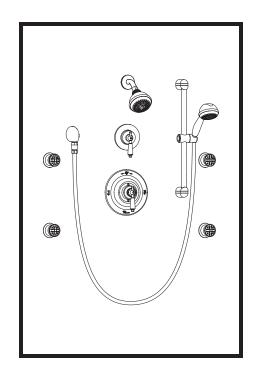

## Water Dance® Two Wall Shower System

Water Dance System includes High-Flo™ Pressure-Balancing shower valve with integral stops, metal finish insert lever handle and adjustable stop screw to limit handle turn. Triple outlet index lever diverter allows up to two functions to flow simultaneously. Euro-Flo three mode shower head with arm and flange. Four Euro-Flo adjustable body sprays. Euro-Flo three mode wall/hand shower with flexible metal hose, in-line vacuum breaker, wall connection and flange. 24″ slide bar for hand shower mounting.