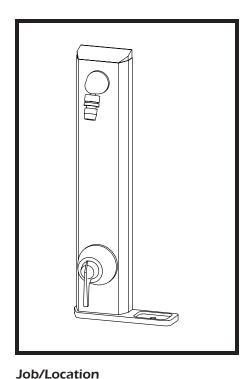

# **HYDAPIPE®**Surface Mounted Shower System

| □ 1-901S: | Through wall piping configuration with soap dish |
|-----------|--------------------------------------------------|
| □ 1-901:  | Through wall piping configuration less soap dish |

Pressure Balancing mixing valve with screw driver service stops and adjustable stop screw to limit handle turn. Fre-Flo, all brass, vandal resistant head with ball joint on institutional type head bracket. Attached soap dish and sloped metal top cap. Stainless steel covering to be 18 gauge with #4 brush finish.