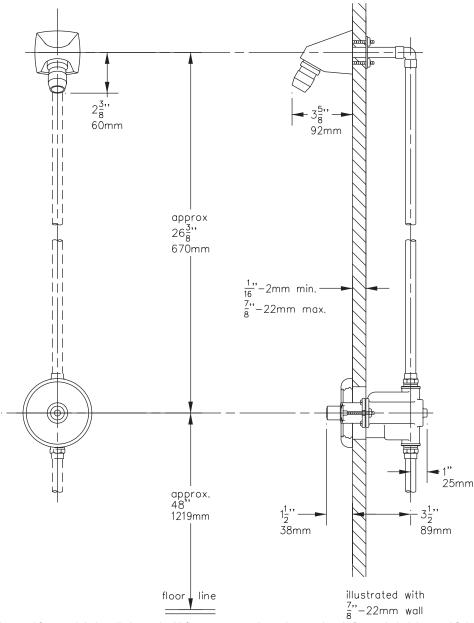

## 3-320-R

**Showeroff**® shower limiter valve with integral stop, 1/2" IPS connections and escutcheon with rear mounting. Fre-Flo institutional shower head with adjustable spray. Nozzle-type design for maximum protection against hard water mineral build-up. Back plate and thru bolts for extra thick wall. All mounting fasteners for valve and head are vandal resistant hex socket type.

This drawing to be used for rough-in installation only. All floor to center dimensions optional. Concealed piping and fittings not furnished by manufacturer. For ADA compliance (Americans with Disabilities Act) consult ADAAG or your state regulations for proper product choice and mounting locations. For complete installation, adjustment and service information see installation instructions.