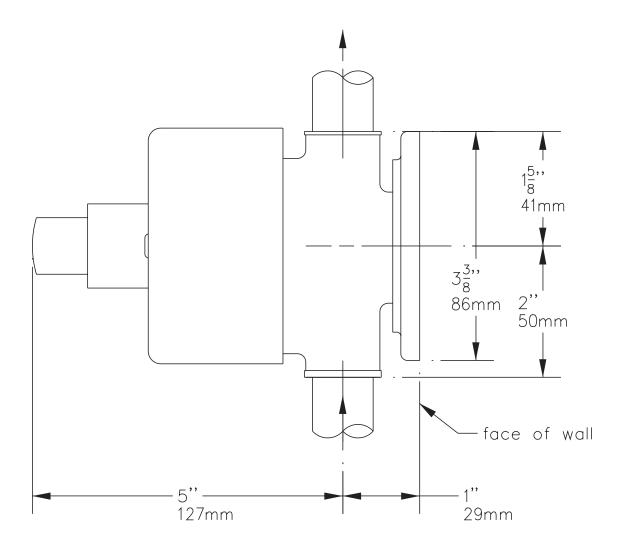

## 4-425

**Showeroff**® exposed shower limiter valve with integral stop and wall flange.

**Suffix A:** Anchor plate for use with ceramic tile

This drawing to be used for rough-in installation only. All floor to center dimensions optional. Concealed piping and fittings not furnished by manufacturer. For ADA compliance (Americans with Disabilities Act) consult ADAAG or your state regulations for proper product choice and mounting locations. For complete installation, adjustment and service information see installation instructions.