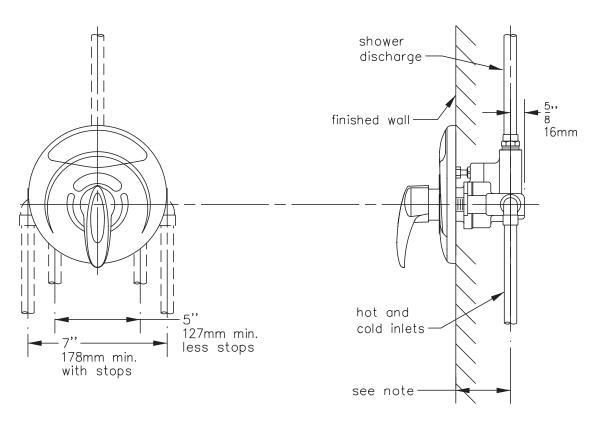

NOTE: 2-1/2" (64mm) min. 3" (76mm) max. On 2"x4" construction, use 2-1/2" (64mm) min. rough-in.

This drawing to be used for rough-in installation only. All floor to center dimensions optional. Concealed piping and fittings not furnished by manufacturer. For ADA compliance (Americans with Disabilities Act) consult ADAAG or your state regulations for proper product choice and mounting locations. For complete installation, adjustment and service information see installation instructions.