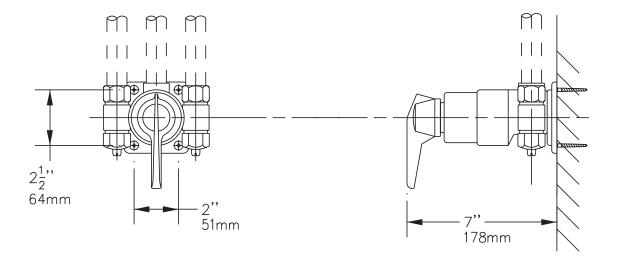

## 4-521

**Safetymix**<sup>®</sup> Exposed Pressure-Balancing mixing valve with lever handle and adjustable stop screw to limit handle turn. Wall flange and integral unions.

**Suffix X:** Integral service stops—allows water shut-off at valve for service

This drawing to be used for rough-in installation only. All floor to center dimensions optional. Concealed piping and fittings not furnished by manufacturer. For ADA compliance (Americans with Disabilities Act) consult ADAAG or your state regulations for proper product choice and mounting locations. For complete installation, adjustment and service information see installation instructions.