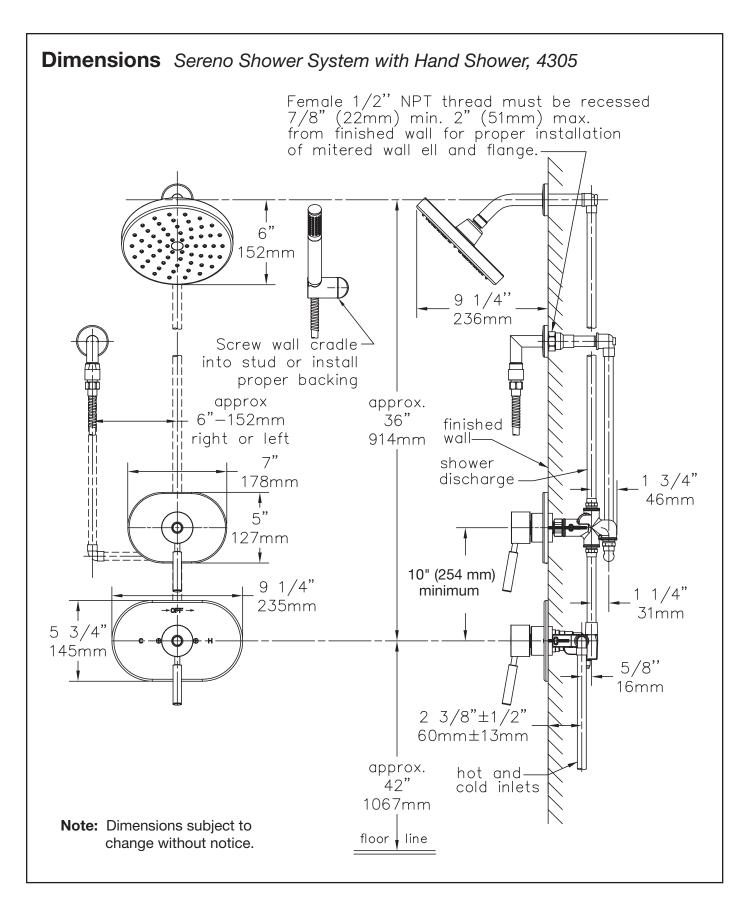

er valve without trim                                                                         |

## **Finish Options**

Append appropriate -suffix to model number

□ STN Satin nickel finish

## **Options / Modifications**

Append appropriate -suffix to model number

- ☐ -IPS 1/2 inch female IPS connections on Symmons Temptrol® mixing valve
- -X Symmons Temptrol® mixing valve includes integral service stops to allow water shut-off for service, p/n 4000-X-BODY. (Option only applies when ordering model 4305.)
- ☐ -2.0 2.0 (7.6 L/min) Flow rate restrictor
- ☐ -1.5 1.5 (5.7 L/min) Flow rate restrictor

## Standards / Certifications

ASME A112.18.1-2005/CSA B125.1-05

## Warranty

- Limited Lifetime to the original end purchaser in consumer installations.
- 5 years for commercial installations



Symmons Industries, Inc. = 31 Brooks Drive = Braintree, MA 02184 (800) 796-6667, (781) 848-2250 = Fax (800) 961-9621, (781) 664-1300 Website: www.symmons.com = Email: customerservice@symmons.com