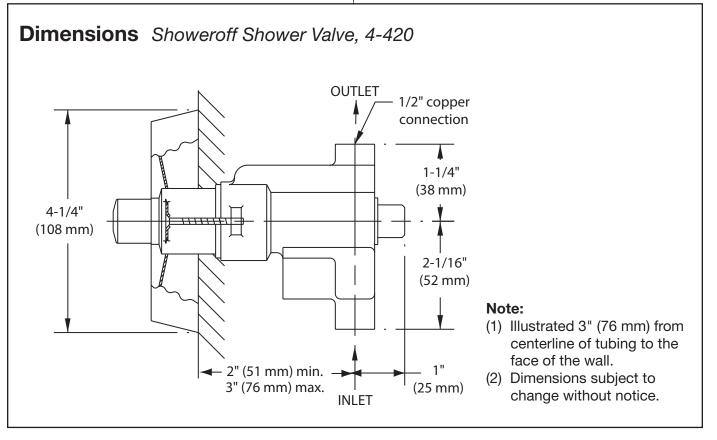

## Showeroff Shower Valve 4-420

## **Model Numbers** Standards / Certifications 4-420 Showeroff shower valve ASME A112.18.1-2005/CSA B125.1-05 **Feature Highlights** Manual Showeroff shower limiter valve • Integral service stop for shutting water off when servicing valve cartridge • 1/2 inch sweat connections Warranty Vandal resistant mounting fasteners, recessed hex • Limited Lifetime - to the original end purchaser in residential / consumer installations. socket type.