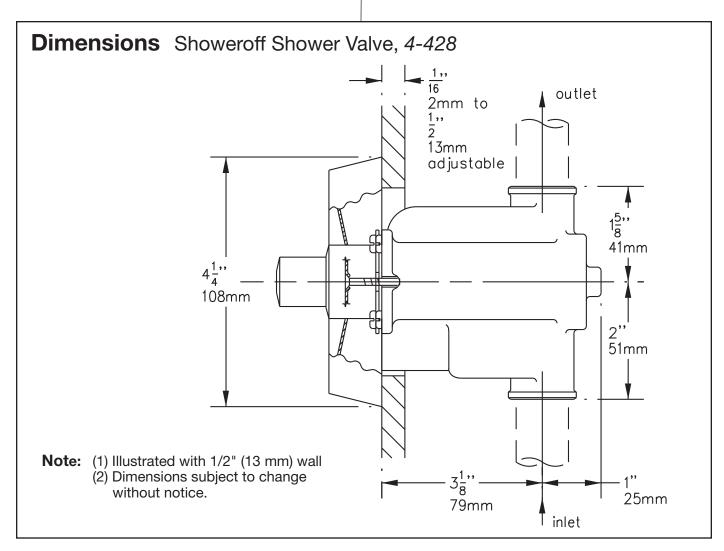

## **Showeroff Shower Limiter Valve** 4-428 **Specification Submittal**

## **Feature Highlights**

- Showeroff limiter valve for steel walls
- Integral service stop for shutting water off when servicing valve cartridge
- 1/2 inch IPS back connections
- Vandal resistant mounting fasteners, recessed hex socket type.