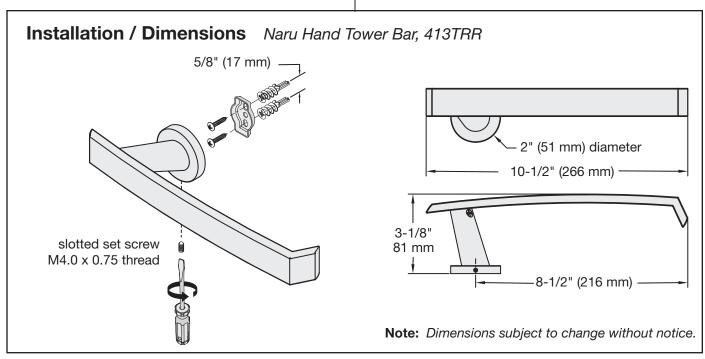

# **Hand Towel Bar** 413TRR / 413TRL **Specification Submittal**



Model 413TRR

#### **Model Numbers**

- ☐ 413TRR Right hand towel bar
- ☐ 413TRL Left hand towel bar

## Feature Highlights

- Metal construction
- Polished chrome finish on standard product
- Both right hand and left hand models available
- Mounting hardware included

### **Finish Options**

Append appropriate -suffix to model number.

- □ -STN Satin nickel finish
- □ -PNL Polished nickle finish
  - Polished chrome (standard finish)

## Warranty

- Limited Lifetime to the original end purchaser in residential / consumer installations.
- 5 years for commercial installations



Symmons Industries, Inc. = 31 Brooks Drive = Braintree, MA 02184 (800) 796-6667, (781) 848-2250 = Fax (800) 961-9621, (781) 843-3849 Website: www.symmons.com = Email: customerservice@symmons.com