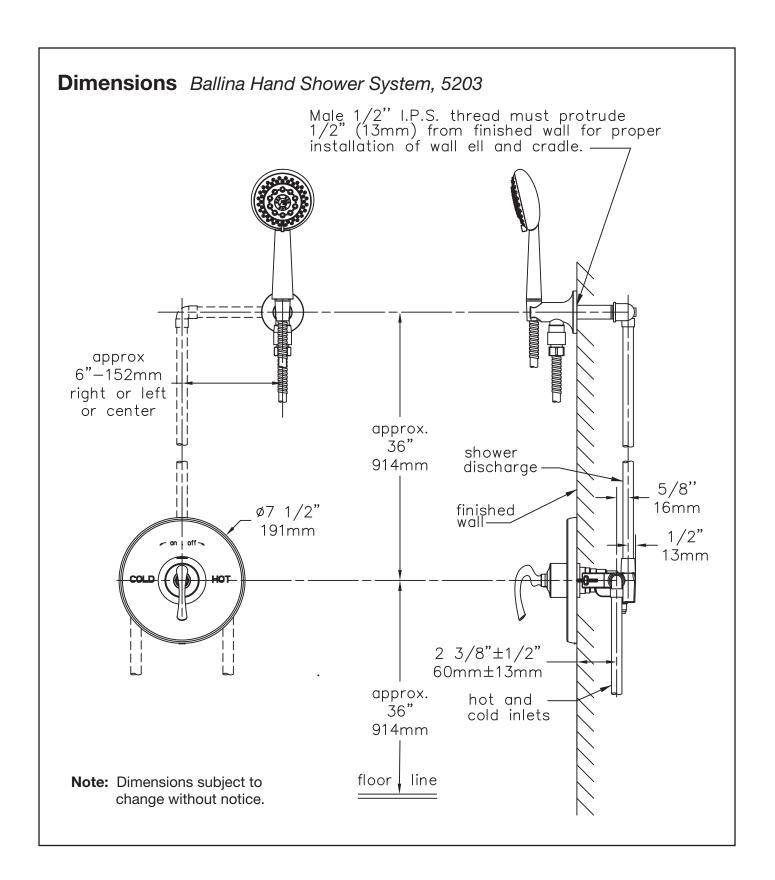

*Finish Options / Modifications**

Append appropriate -suffix to model number.

- ☐ -STN Satin nickel
- ☐ -BBZ Brushed Bronze
  - Polished chrome (standard finish)



## **Options / Modifications**

Append appropriate -suffix to model number.

- ☐ -IPS 1/2 inch female IPS connections on Symmons Temptrol® mixing valve
- ¬X Symmons Temptrol® pressure balancing mixing valve includes integral service stops to allow water shut-off for service, p/n 4000-X-BODY. (Option only applies when ordering model 5203.)
- ☐ -2.0 2.0 (7.6 L/min) Flow rate restrictor
- $\Box$  -1.5 (5.7 L/min) Flow rate restrictor

## Standards / Certifications

ASME A112.18.1-2005/CSA B125.1-05

#### Warranty

- Limited Lifetime to the original end purchaser in consumer installations.
- 5 years for commercial installations