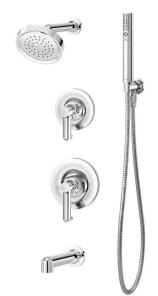

Tub/Shower System with Hand Shower 5306 5306-STN 5306-BLK

Two Handle Roman Tub Faucet with Hand Shower SRT-5372 SRT-5372-STN SRT-5372-BLK

Two Handle Widespread Lavatory Faucet SLW-5312 SLW-5312-STN SLW-5312-BLK