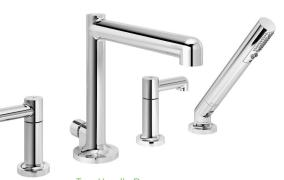

Tub/Shower System with Hand Shower 5306 5306-STN 5306-BLK

Two Handle Roman Tub Faucet with Hand Shower SRT-5372 SRT-5372-STN SRT-5372-BLK

Two Handle Widespread Lavatory Faucet SLW-5312 SLW-5312-STN SLW-5312-BLK