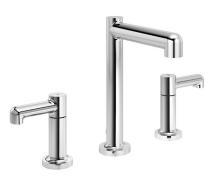

The bold, contemporary design of the Museo collection was inspired by timeless pieces displayed in modern museums throughout the world. The Museo collection's clean and sophisticated styling, along with its prominent stature, makes a dramatic statement and enhances any bath décor.

Tub/Shower System with Hand Shower 5306 5306-STN 5306-BLK

Two Handle Roman Tub Faucet with Hand Shower SRT-5372 SRT-5372-STN SRT-5372-BLK

Two Handle Widespread Lavatory Faucet SLW-5312 SLW-5312-STN SLW-5312-BLK