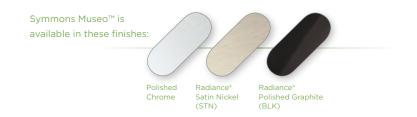

Symmons Museo $^{\text{\tiny{M}}}$  in polished graphite finish includes two design options: chrome accent (shown above) or solid.

Tub/Shower System • Lavatory Faucet Roman Tub Faucet • Bath Accessories