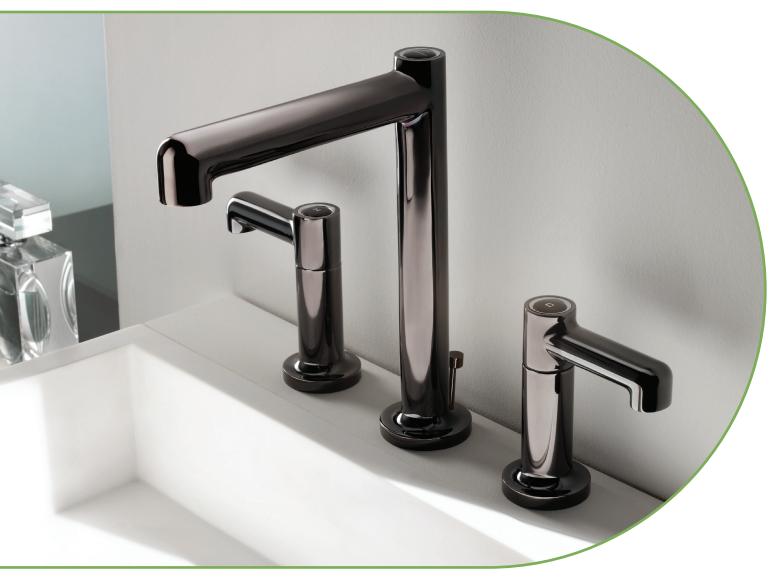

Symmons Museo $^{\text{\tiny{M}}}$  in polished graphite finish includes two design options: chrome accent (shown above) or solid.

Tub/Shower System • Lavatory Faucet Roman Tub Faucet • Bath Accessories

The bold, contemporary design of the Museo collection was inspired by timeless pieces displayed in modern museums throughout the world. The Museo collection's clean and sophisticated styling, along with its prominent stature, makes a dramatic statement and enhances any bath décor.

Tub/Shower System with Hand Shower 5306 5306-STN 5306-BLK

Two Handle Roman Tub Faucet with Hand Shower SRT-5372 SRT-5372-STN SRT-5372-BLK

Two Handle Widespread Lavatory Faucet SLW-5312 SLW-5312-STN SLW-5312-BLK