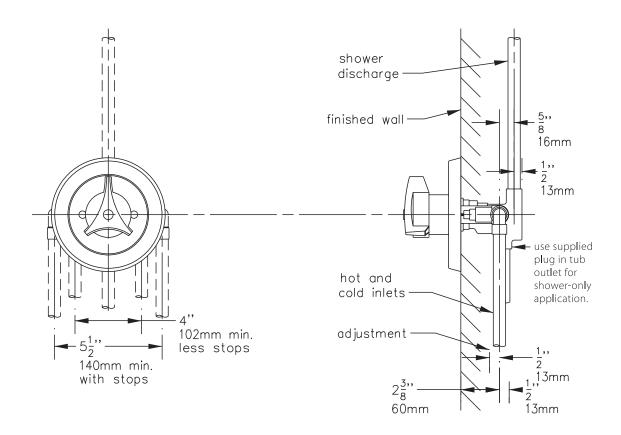

## 86-2

**Temptrol**<sup>®</sup> Pressure-Balancing tub and shower mixing valve with built-in choke for use with diverter spout and adjustable stop screw to limit handle turn.

**Suffix X:** Integral service stops—allows water shut-off at valve for service

This drawing to be used for rough-in installation only. All floor to center dimensions optional. Concealed piping and fittings not furnished by manufacturer. For ADA compliance (Americans with Disabilities Act) consult ADAAG or your state regulations for proper product choice and mounting locations. For complete installation, adjustment and service information see installation instructions.