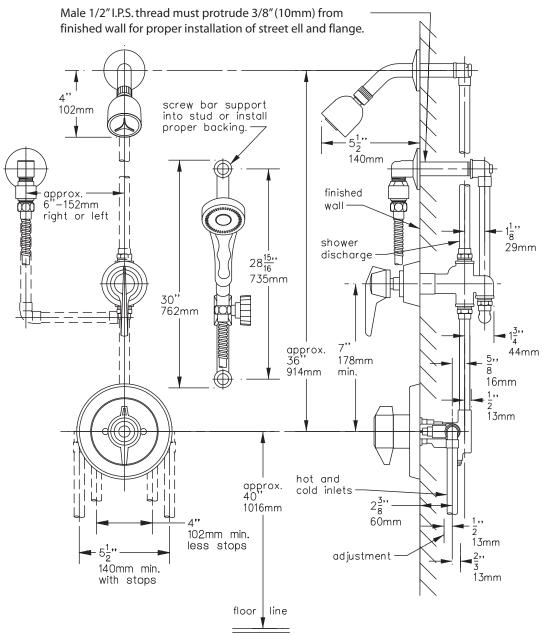

## BP-56-500-B30-V

**Temptrol II**<sup>™</sup> (BP Series) Pressure Balancing mixing valve with adjustable stop screw to limit handle turn. Clear-Flo shower head with arm and flange. Lever diverter with integral volume control. Wall/hand shower with 5' flexible metal hose, in-line vacuum breaker, wall connection and flange. 30" slide bar for hand shower mounting.

Suffix Suffix X: Integral service stops—allows water shut-off at valve for service

This drawing to be used for rough-in installation only. All floor to center dimensions optional. Concealed piping and fittings not furnished by manufacturer. **Dimensions are for ADA compliance (Americans with Disabilities Act)** consult ADAAG or your state regulations for proper product choice and mounting locations. For complete installation, adjustment and service information see installation instructions