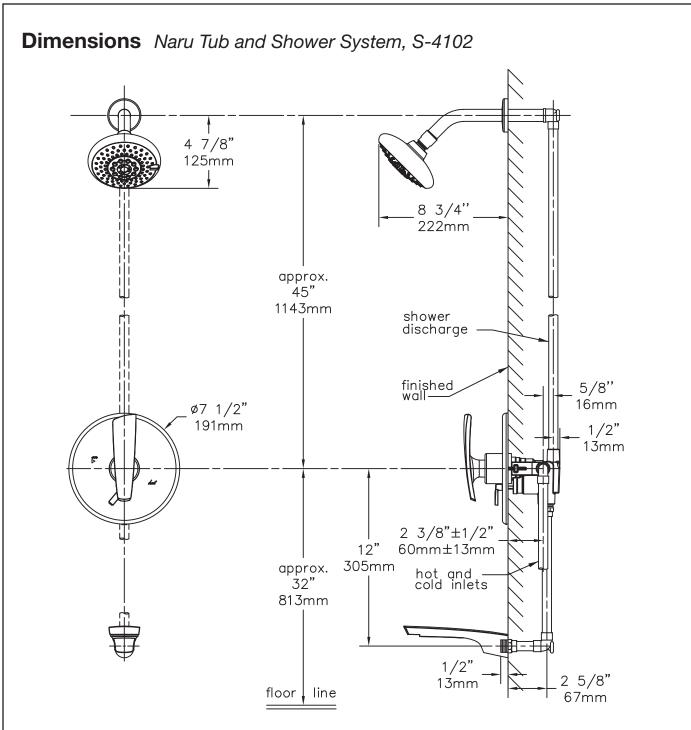

# **Tub and Shower System** S-4102 **Specification Submittal**

#### **Feature Highlights**

- Symmons tub and shower system with lever handles.
- Symmons Temptrol® pressure balancing mixing valve with adjustable stop screw to limit handle turn.
- Secondary integral diverter/volume control handle
- Three mode shower head with arm and flange
- Flow rate 2.5 gpm (9.5 L/min)
- Tub spout
- Metal construction with polished chrome finish

## **Model Numbers**

| S-4102 | Tub and Shower System with |
|--------|----------------------------|
|        | Symmons Temptrol® pressure |
|        | balancing mixing valve     |
|        | p/n S-4002-BODY            |
|        |                            |