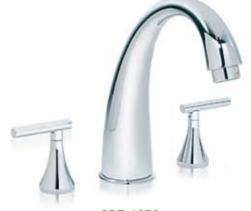

SLW-4612
Lucetta Two Handle Lavatory Faucet with
quarter-turn ceramic control components,
8" mount. Includes lift rod with

pop-up drain assembly.

SRT-4670

Lucetta Two Handle Roman Tub Faucet with quarter-turn ceramic control components. 1/2" rigid copper connections and cast brass spout.