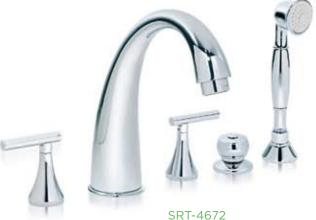

Lucetta Two Handle Roman Tub Faucet with quarter-turn ceramic control comonents. Hand spray and separate push-button diverter. 1/2" rigid copper connections and cast brass spout.