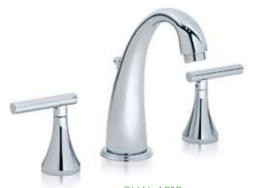

SLW-4612
Lucetta Two Handle Lavatory Faucet with
quarter-turn ceramic control components,
8" mount. Includes lift rod with

pop-up drain assembly.

SRT-4670

Lucetta Two Handle Roman Tub Faucet with quarter-turn ceramic control components. 1/2" rigid copper connections and cast brass spout.